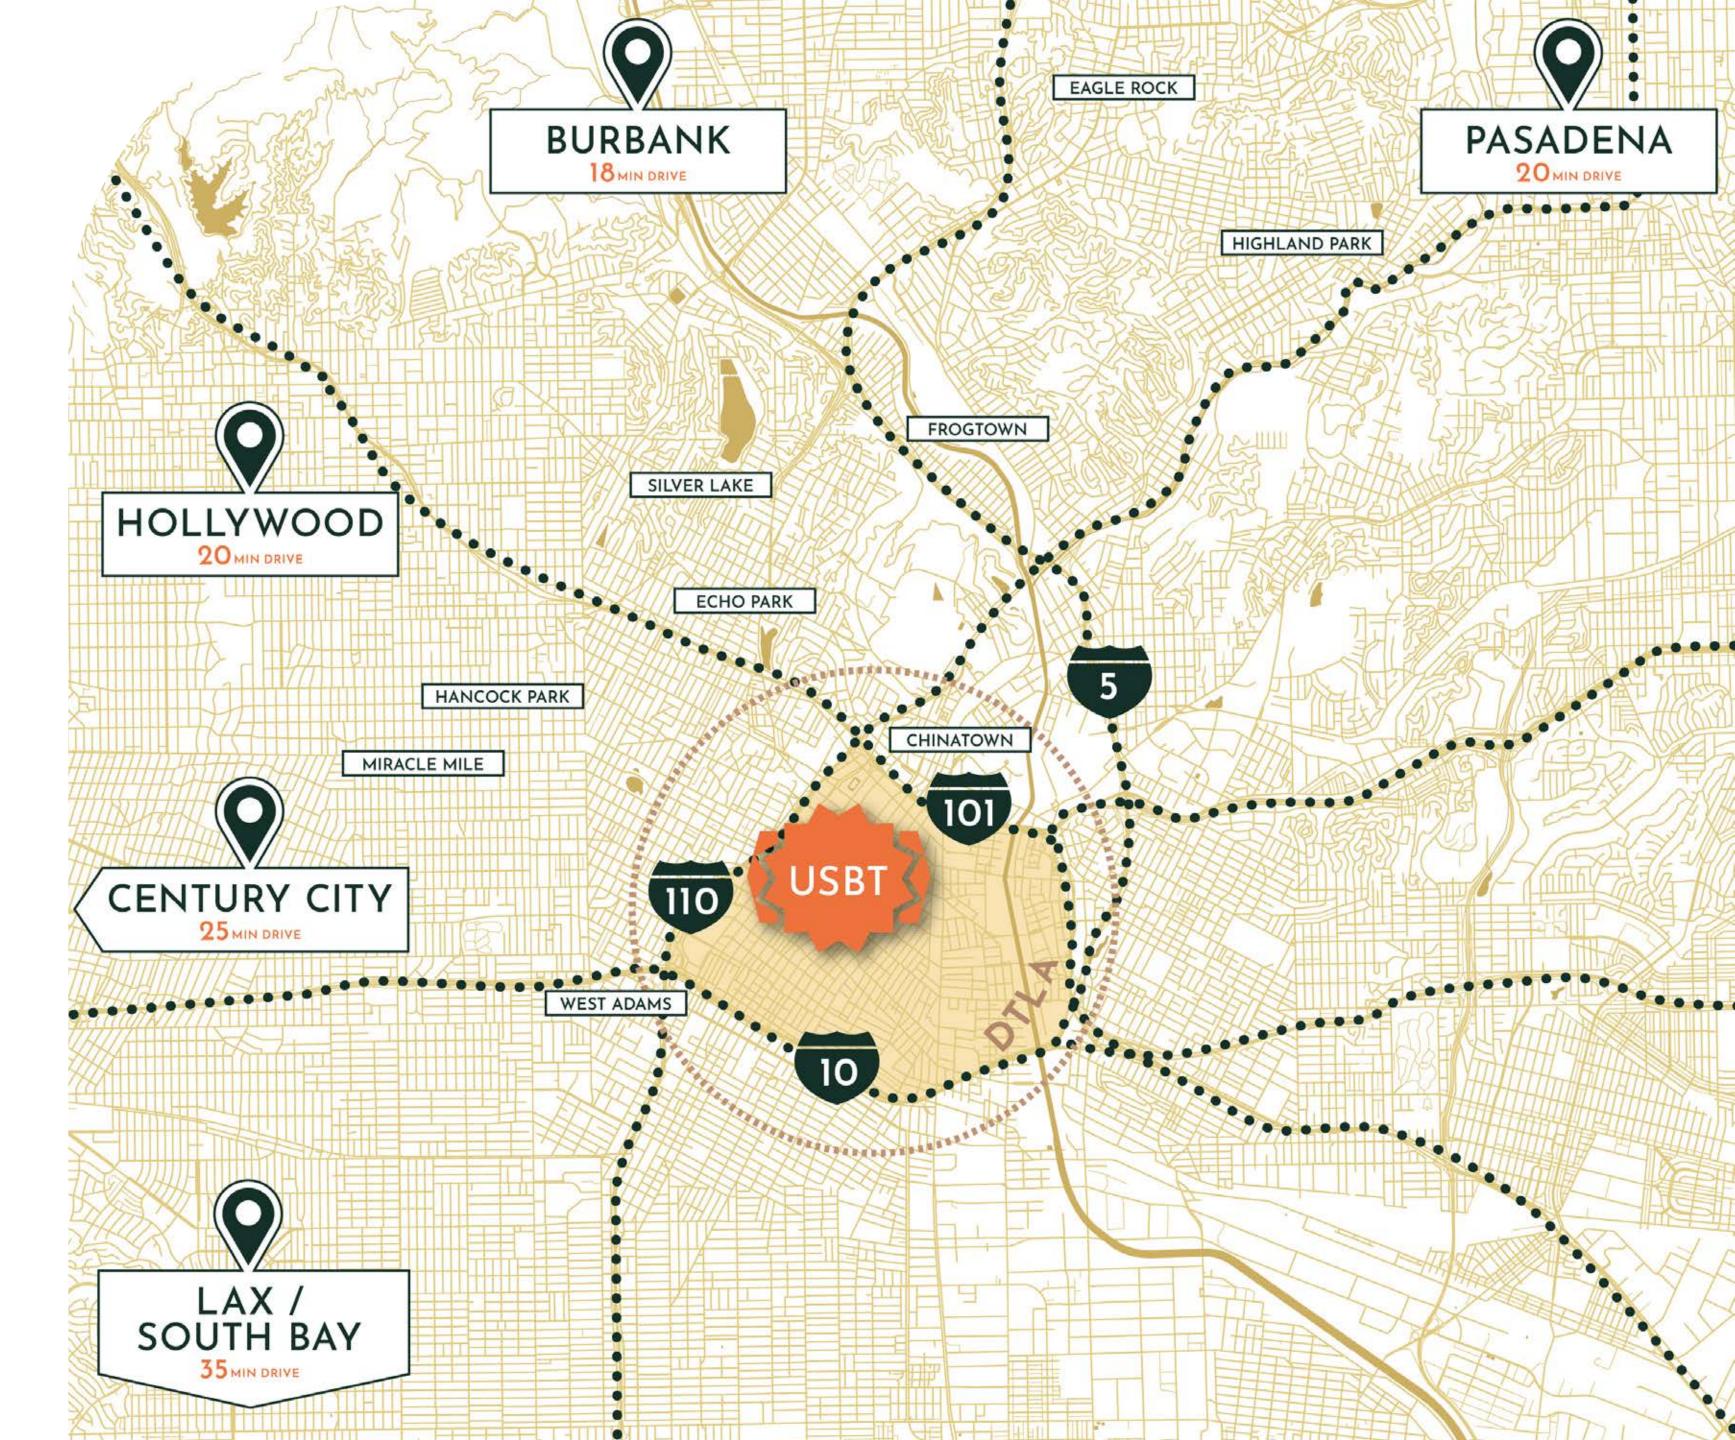

## EASY IN, EASY OUT.

Right-there access to the 110 & 101 freeways from the parking garage makes coming and going simple, while our centralized location puts you close to what matters most.

100
TRANSIT SCORE