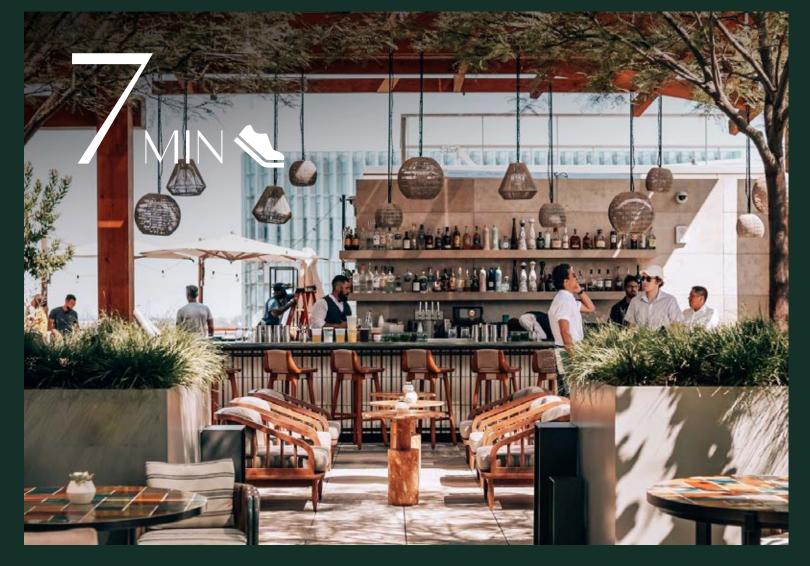

### A FLOOR WITH VIEWS SO SPECTACULAR, WE HAD TO SHARE IT.

An unprecedented extension of your workspace, The Vista is a 15,000-square-foot boutique destination that marries form and function to create the ideal atmosphere for work and leisure.

- Event & Conferencing Spaces
- Flexible Co-working Areas
- Meeting & Pitch Rooms
- Curated F&B Options
- Spectacular Views
- Lounge Areas
- Wellness Room

### ON-SITE HOSPITALITY AMBASSADOR

Whatever you're using The Vista for — presentations, celebrations, or simple relaxation — our on-site concierge is standing at the ready. From AV setup to event coordination, we'll handle the details, so you can focus on the big picture.