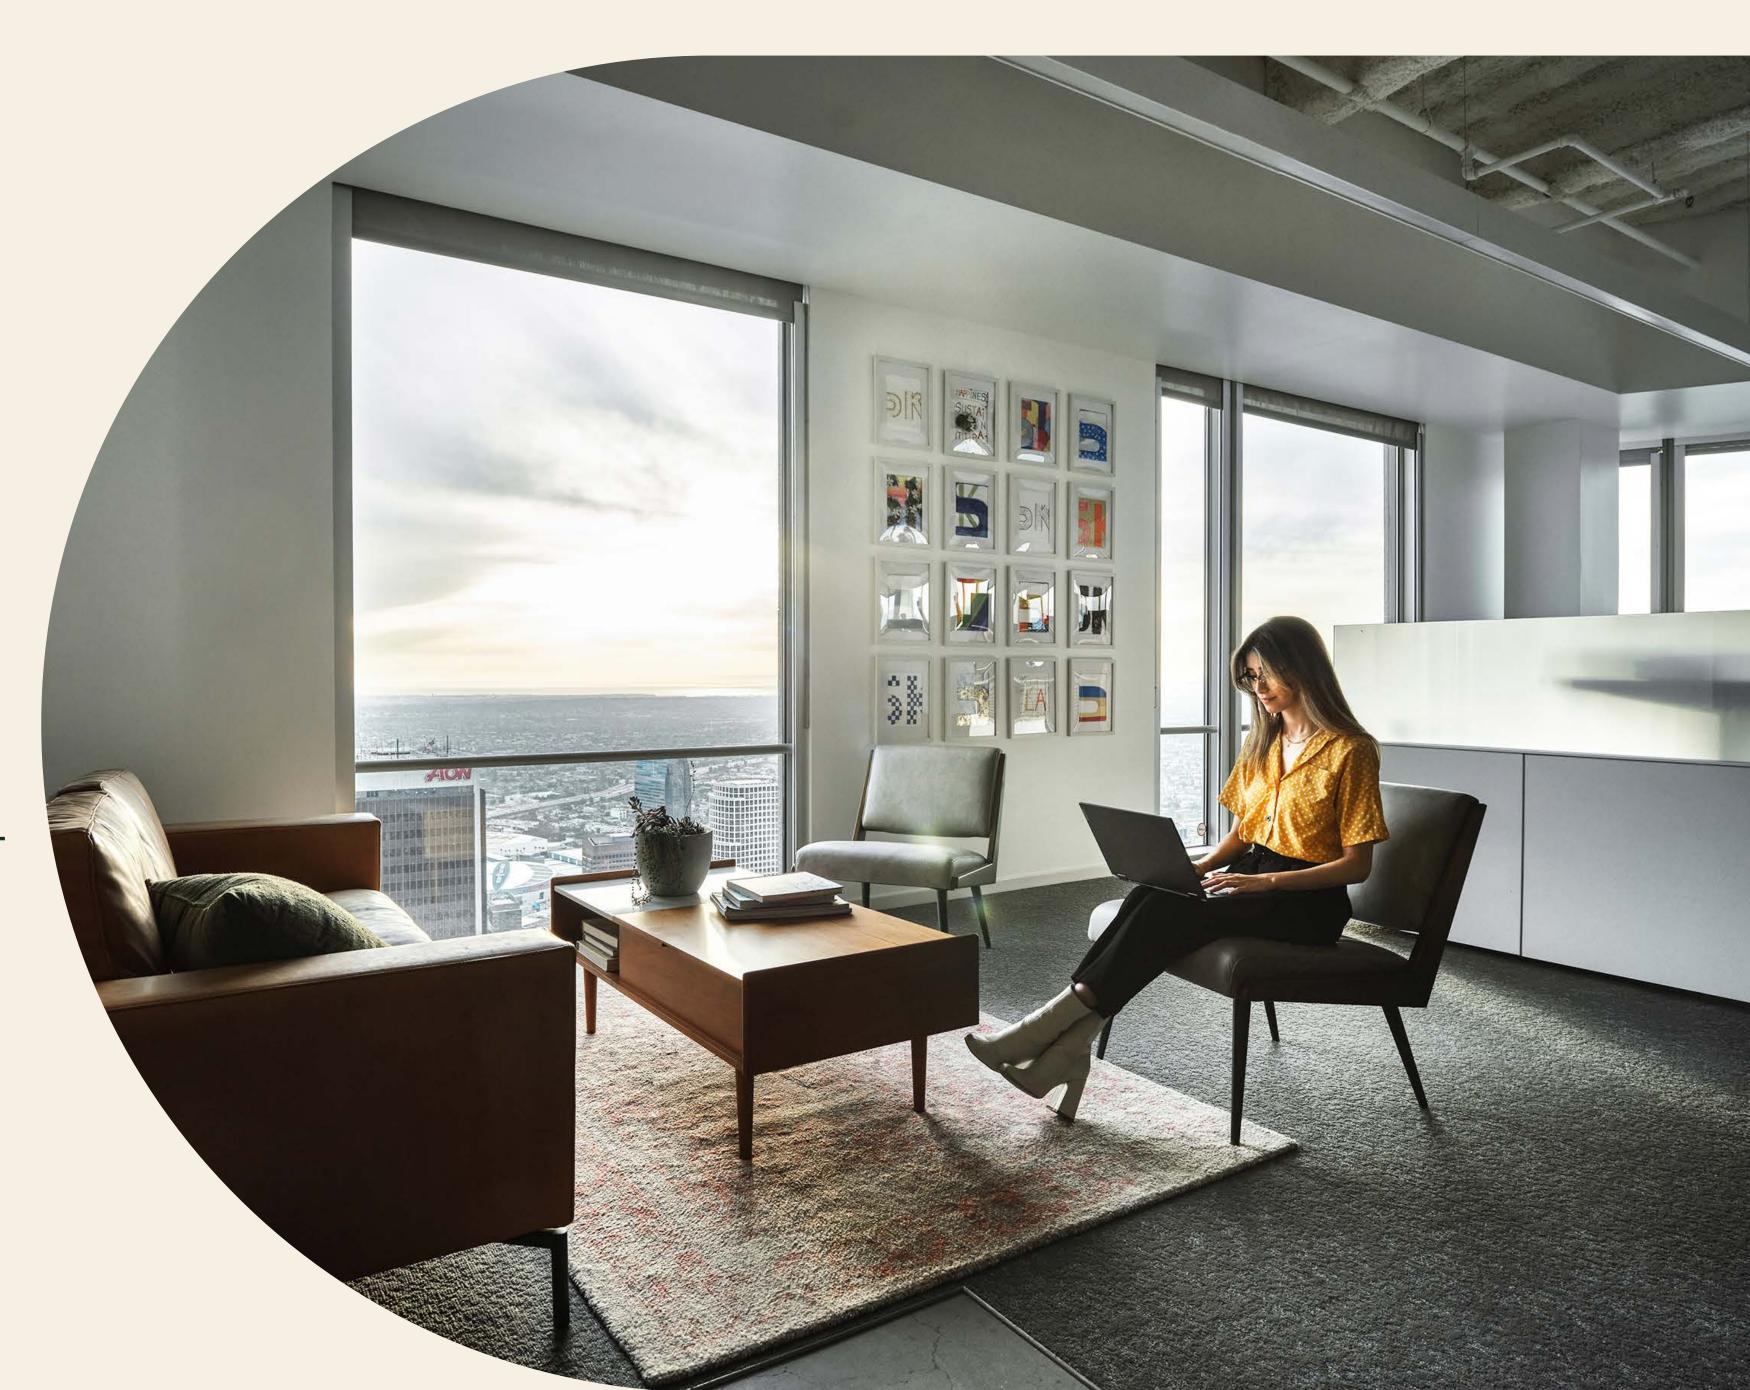

# UNOBSTRUCTED. UNSURPASSED.

U.S. Bank Tower offers the best views in Los Angeles. Standing above all in Downtown LA, the tower's purposeful design delivers panoramas in every direction and offers opportunities for private outdoor space.

## A SKY-HIGH RETREAT ON THE 54<sup>TH</sup> FLOOR.

### A FLOOR WITH VIEWS SO SPECTACULAR, WE HAD TO SHARE IT.

An unprecedented extension of your workspace, The Vista is a 15,000-square-foot boutique destination that marries form and function to create the ideal atmosphere for work and leisure.