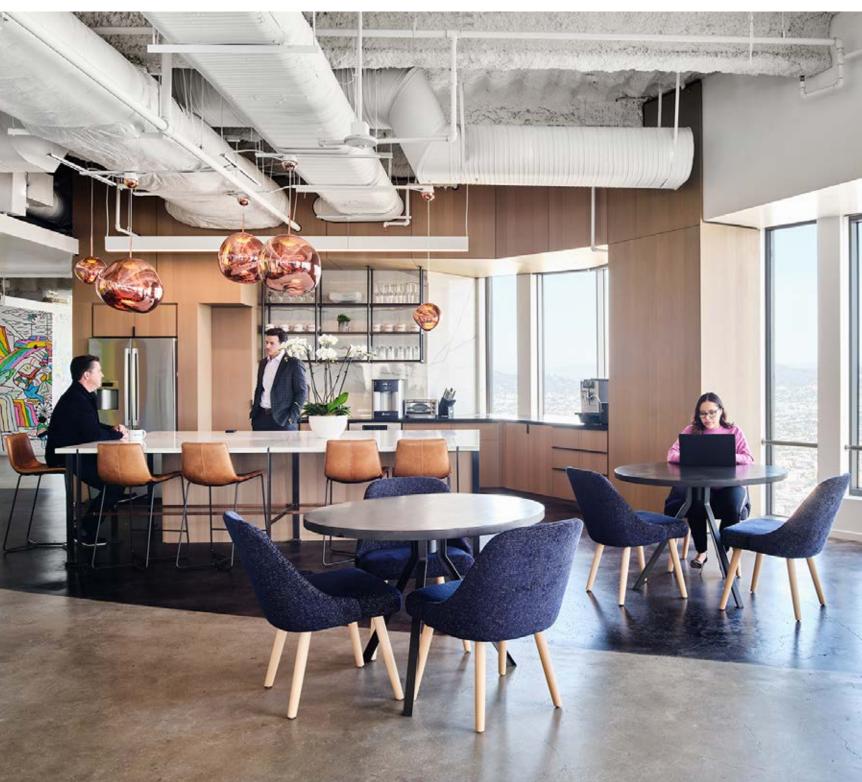

## A SKY-HIGH RETREAT ON THE 54<sup>TH</sup> FLOOR.

### A FLOOR WITH VIEWS SO SPECTACULAR, WE HAD TO SHARE IT.

An unprecedented extension of your workspace, The Vista is a 15,000-square-foot boutique destination that marries form and function to create the ideal atmosphere for work and leisure.

- Event & Conferencing Spaces
- Flexible Co-working Areas
- Meeting & Pitch Rooms
- Curated F&B Options
- Spectacular Views
- Lounge Areas
- Wellness Room