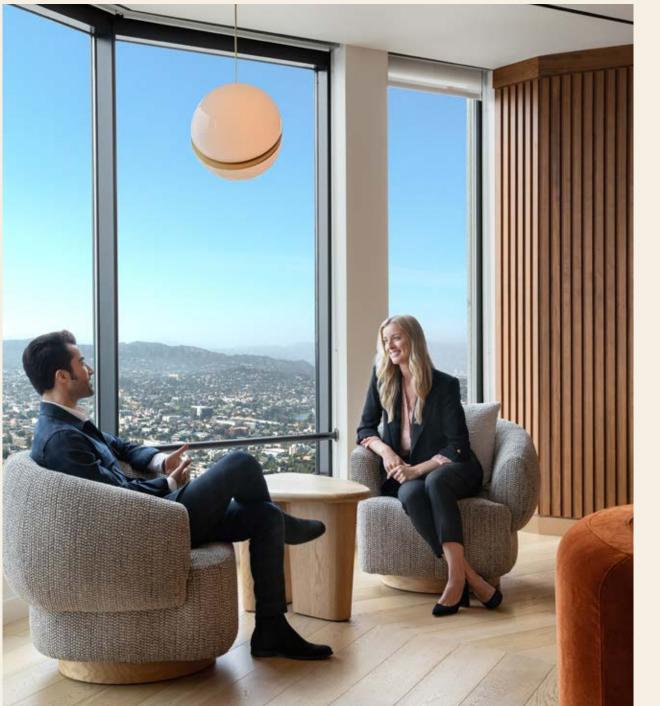

## A SKY-HIGH RETREAT ON THE 54<sup>TH</sup> FLOOR.

### A FLOOR WITH VIEWS SO SPECTACULAR, WE HAD TO SHARE IT.

An unprecedented extension of your workspace, The Vista is a 15,000-square-foot boutique destination that marries form and function to create the ideal atmosphere for work and leisure.

### ON-SITE HOSPITALITY AMBASSADOR

Whatever you're using The Vista for — presentations, celebrations, or simple relaxation — our on-site concierge is standing at the ready. From AV setup to event coordination, we'll handle the details, so you can focus on the big picture.