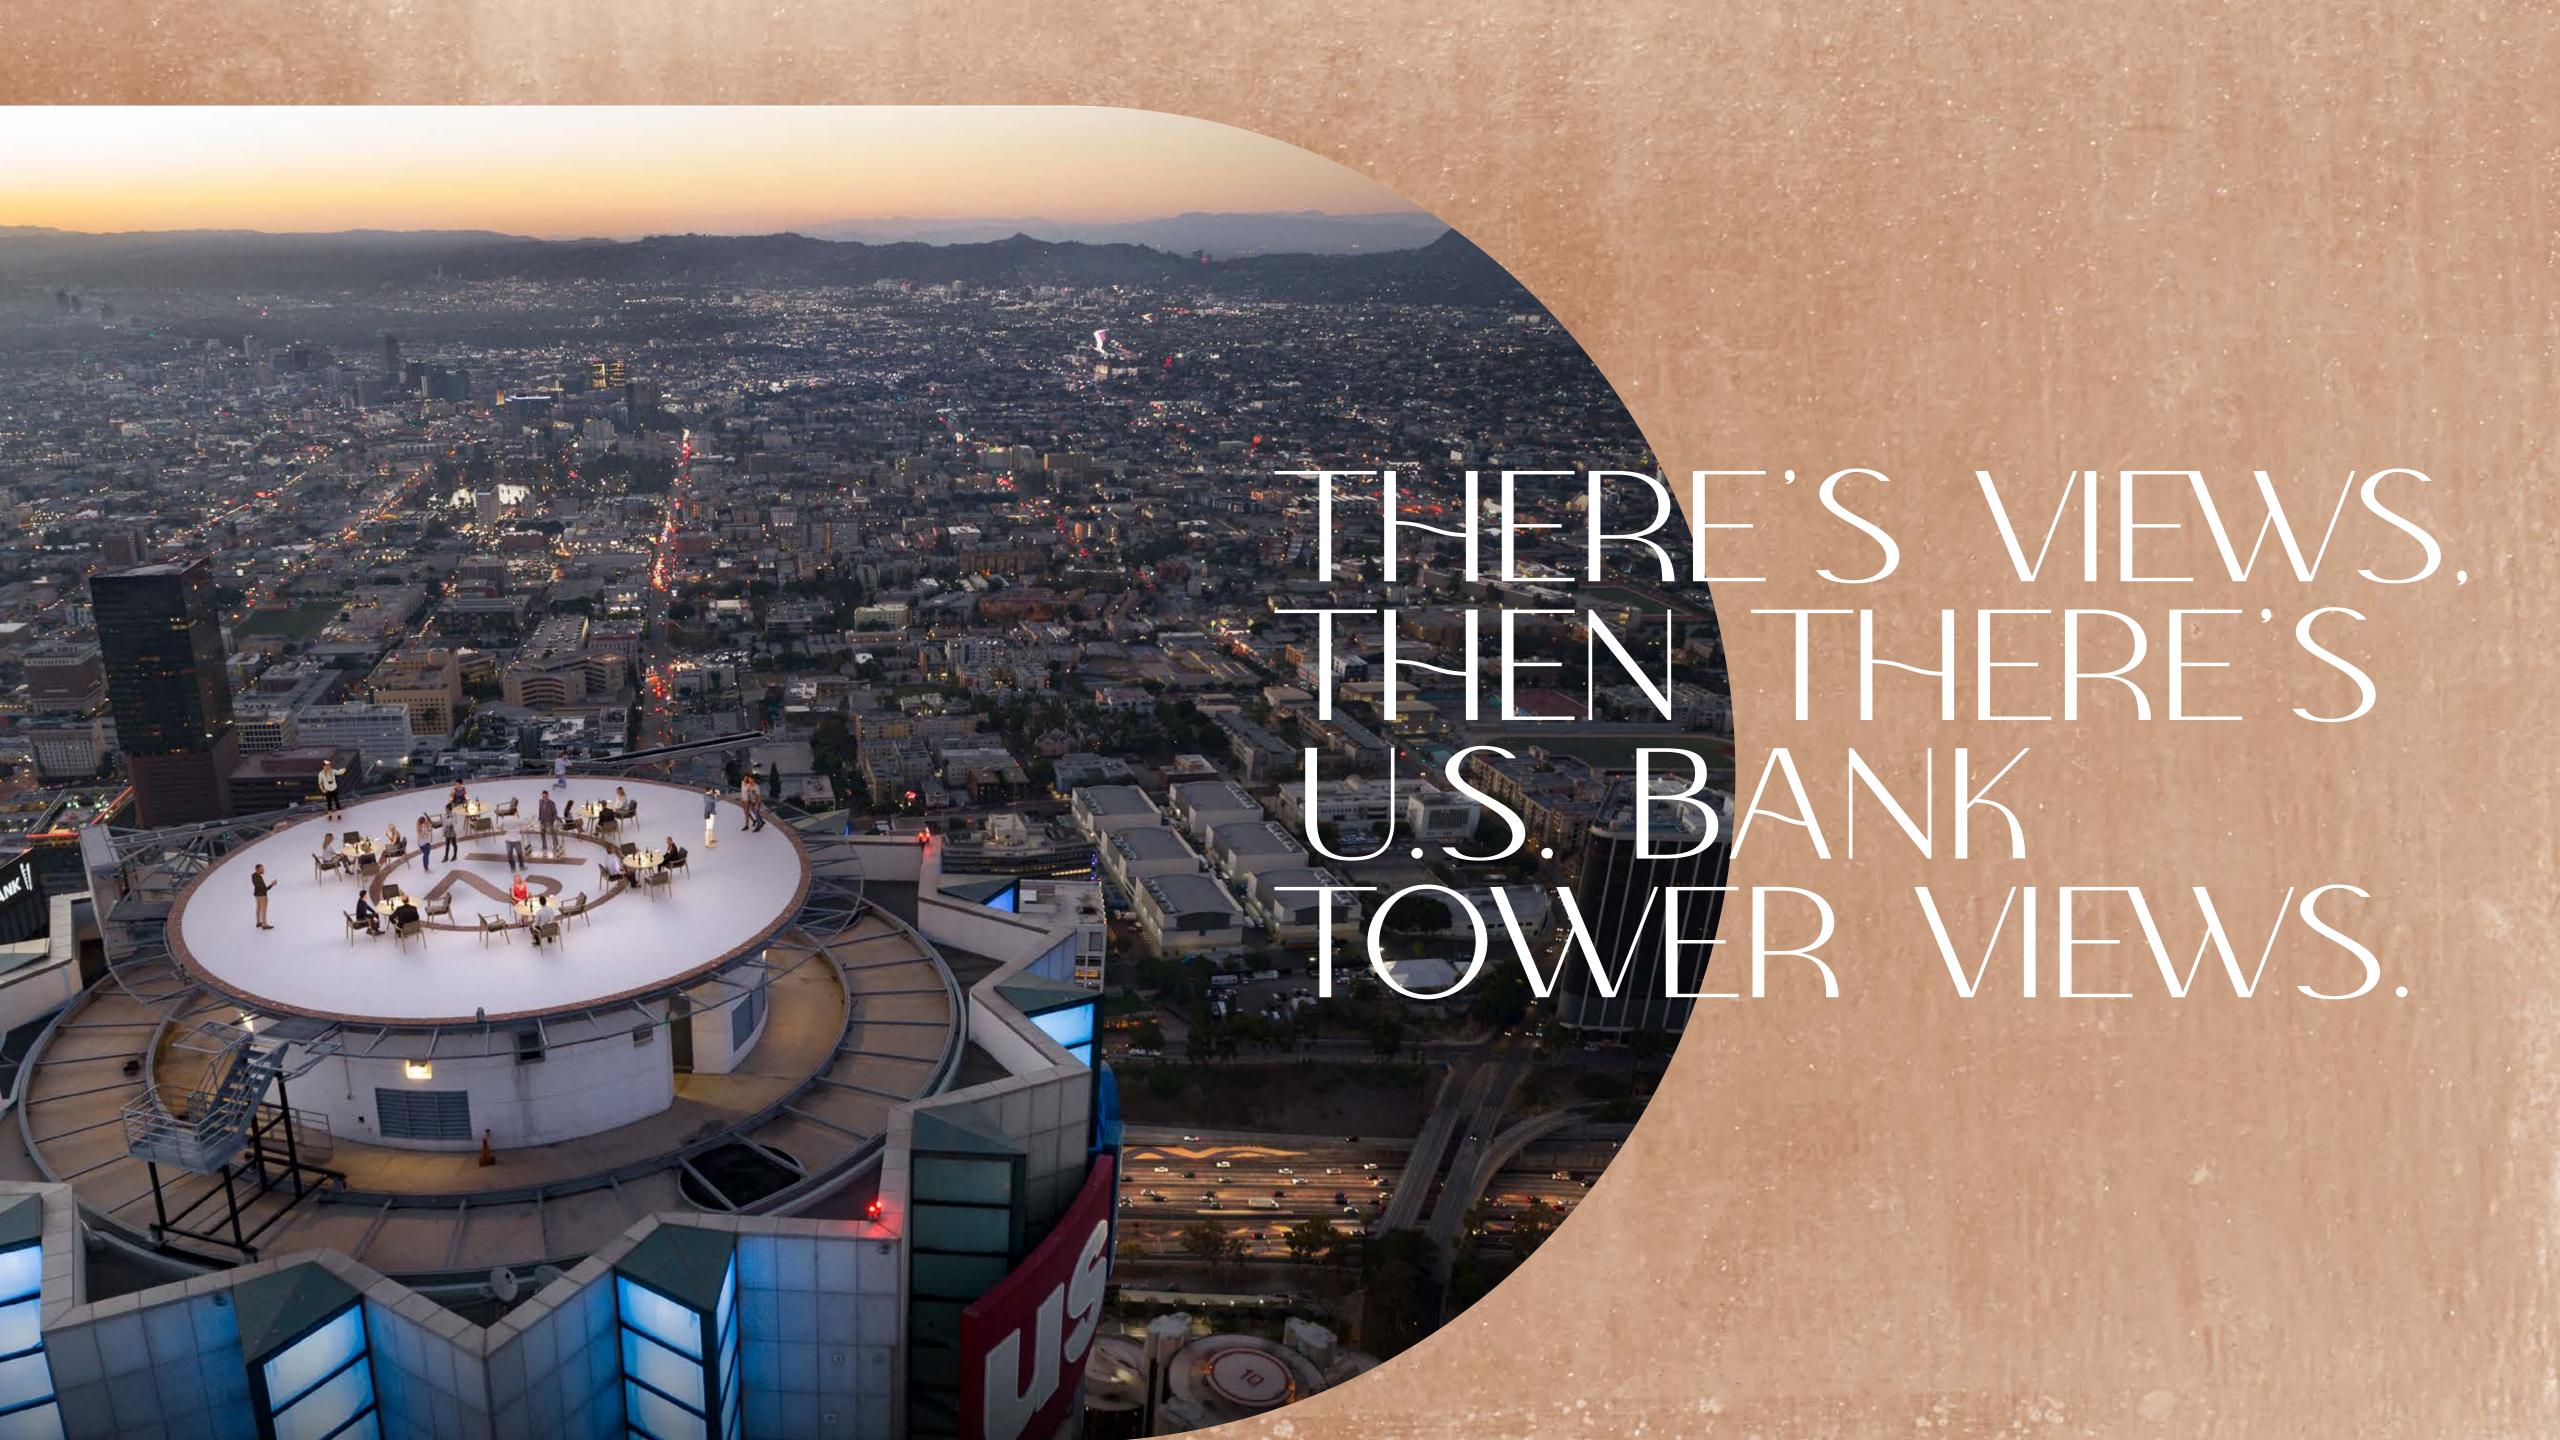

# UNOBSTRUCTED. UNSURPASSED.

U.S. Bank Tower offers the best views in Los Angeles. Standing above all in Downtown LA, the tower's purposeful design delivers panoramas in every direction and offers opportunities for private outdoor space.

## A SKY-HIGH RETREAT ON THE 54<sup>TH</sup> FLOOR.