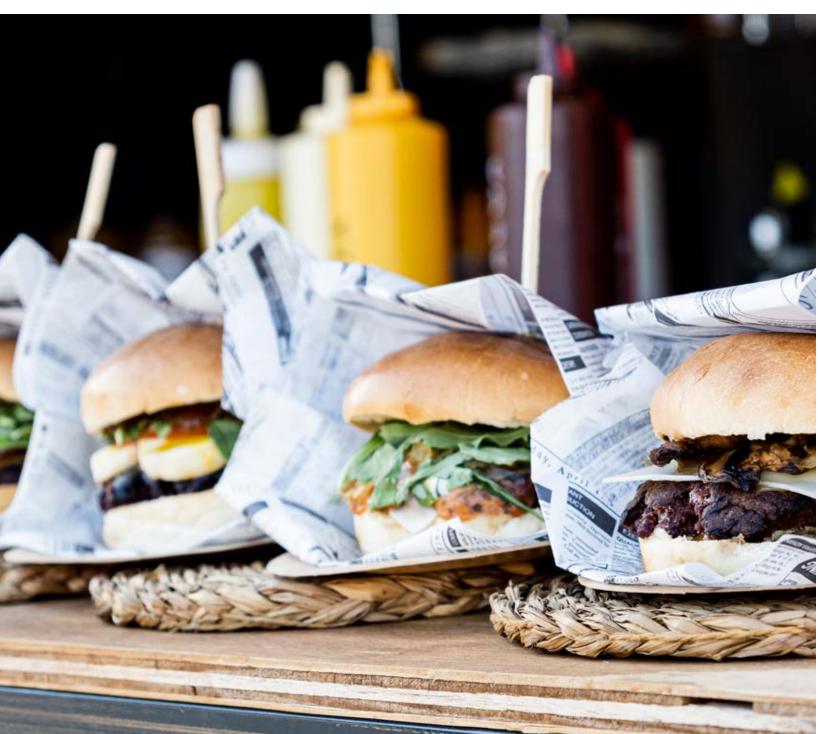

# DINING FOR ANY AND EVERY OCCASION.

Enjoy a full spectrum of dining options, from grab-and-go snacks and pastries in the lobby and food trucks just outside your door, all the way up to cocktails and high-end culinary experiences in the penthouse.

### FOOD OPTIONS INCLUDE:

- 71Above penthouse dining
- The Vista café
- Batavia Coffee Bar
- Lobby café and juice bar
- Grab-and-go dining options & food trucks
- Settecento, high-end, authentic Italian restaurant