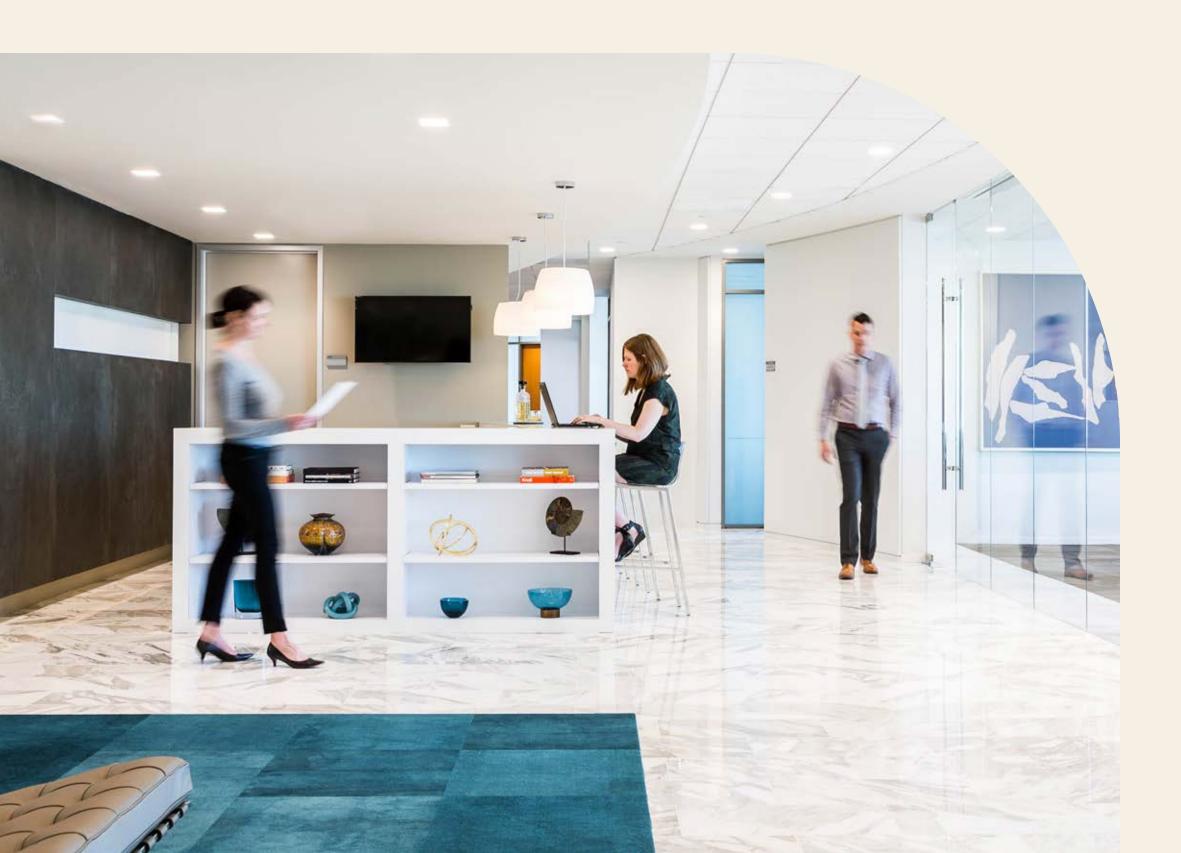

# FEEL RIGHT ATHOME.

A chic, nature-infused entrance experience, the lobby at U.S. Bank Tower is a place to congregate, connect, celebrate, and do it all in a setting that never fails to inspire.

#### FEATURING:

- Breakfast café and bar
- Meeting and greeting spaces
- Cabana seating
- Coffee and juice bar
- Cocktail bar
- Co-working areas designed for productivity