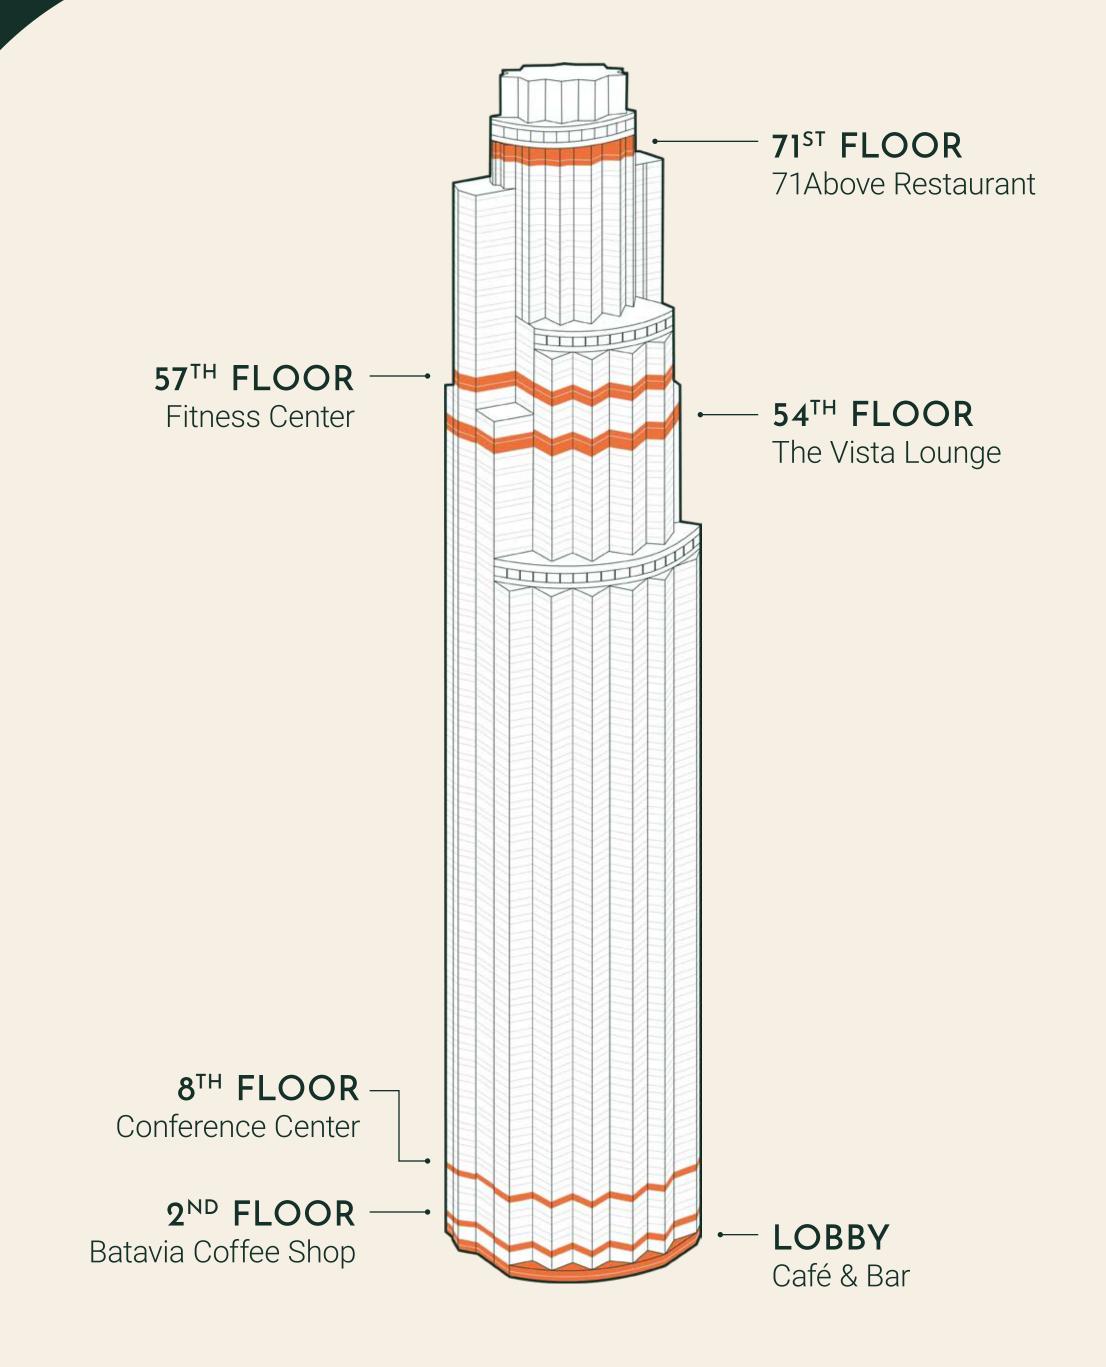

#### BUILDING-WIDE SERVICES & AMENITIES INCLUDE:

- Concierge services
- Food catering service
- Full array of all-day dining options
- State-of-the-art conference center
- Tenant fitness center
- The Vista (private event, meeting, co-working, wellness, cafe and lounge spaces)
- Inspire programming (fitness classes, networking events, seminars, social events and more)
- On-site parking and valet service
- Complimentary EV charging stations

### FOOD OPTIONS INCLUDE:

- 71Above penthouse dining
- The Vista café
- Batavia Coffee Bar
- Lobby café and juice bar
- Grab-and-go dining options & food trucks
- Settecento, high-end, authentic Italian restaurant

## 71ABOVE

The tower's dining options culminate at the apex of the city's fine dining scene, 71Above. Offering breathtaking 360° views, a prestigious atmosphere, and vibrant modern American cuisine, it's the perfect setting for celebrations, client dinners, and everything in between.