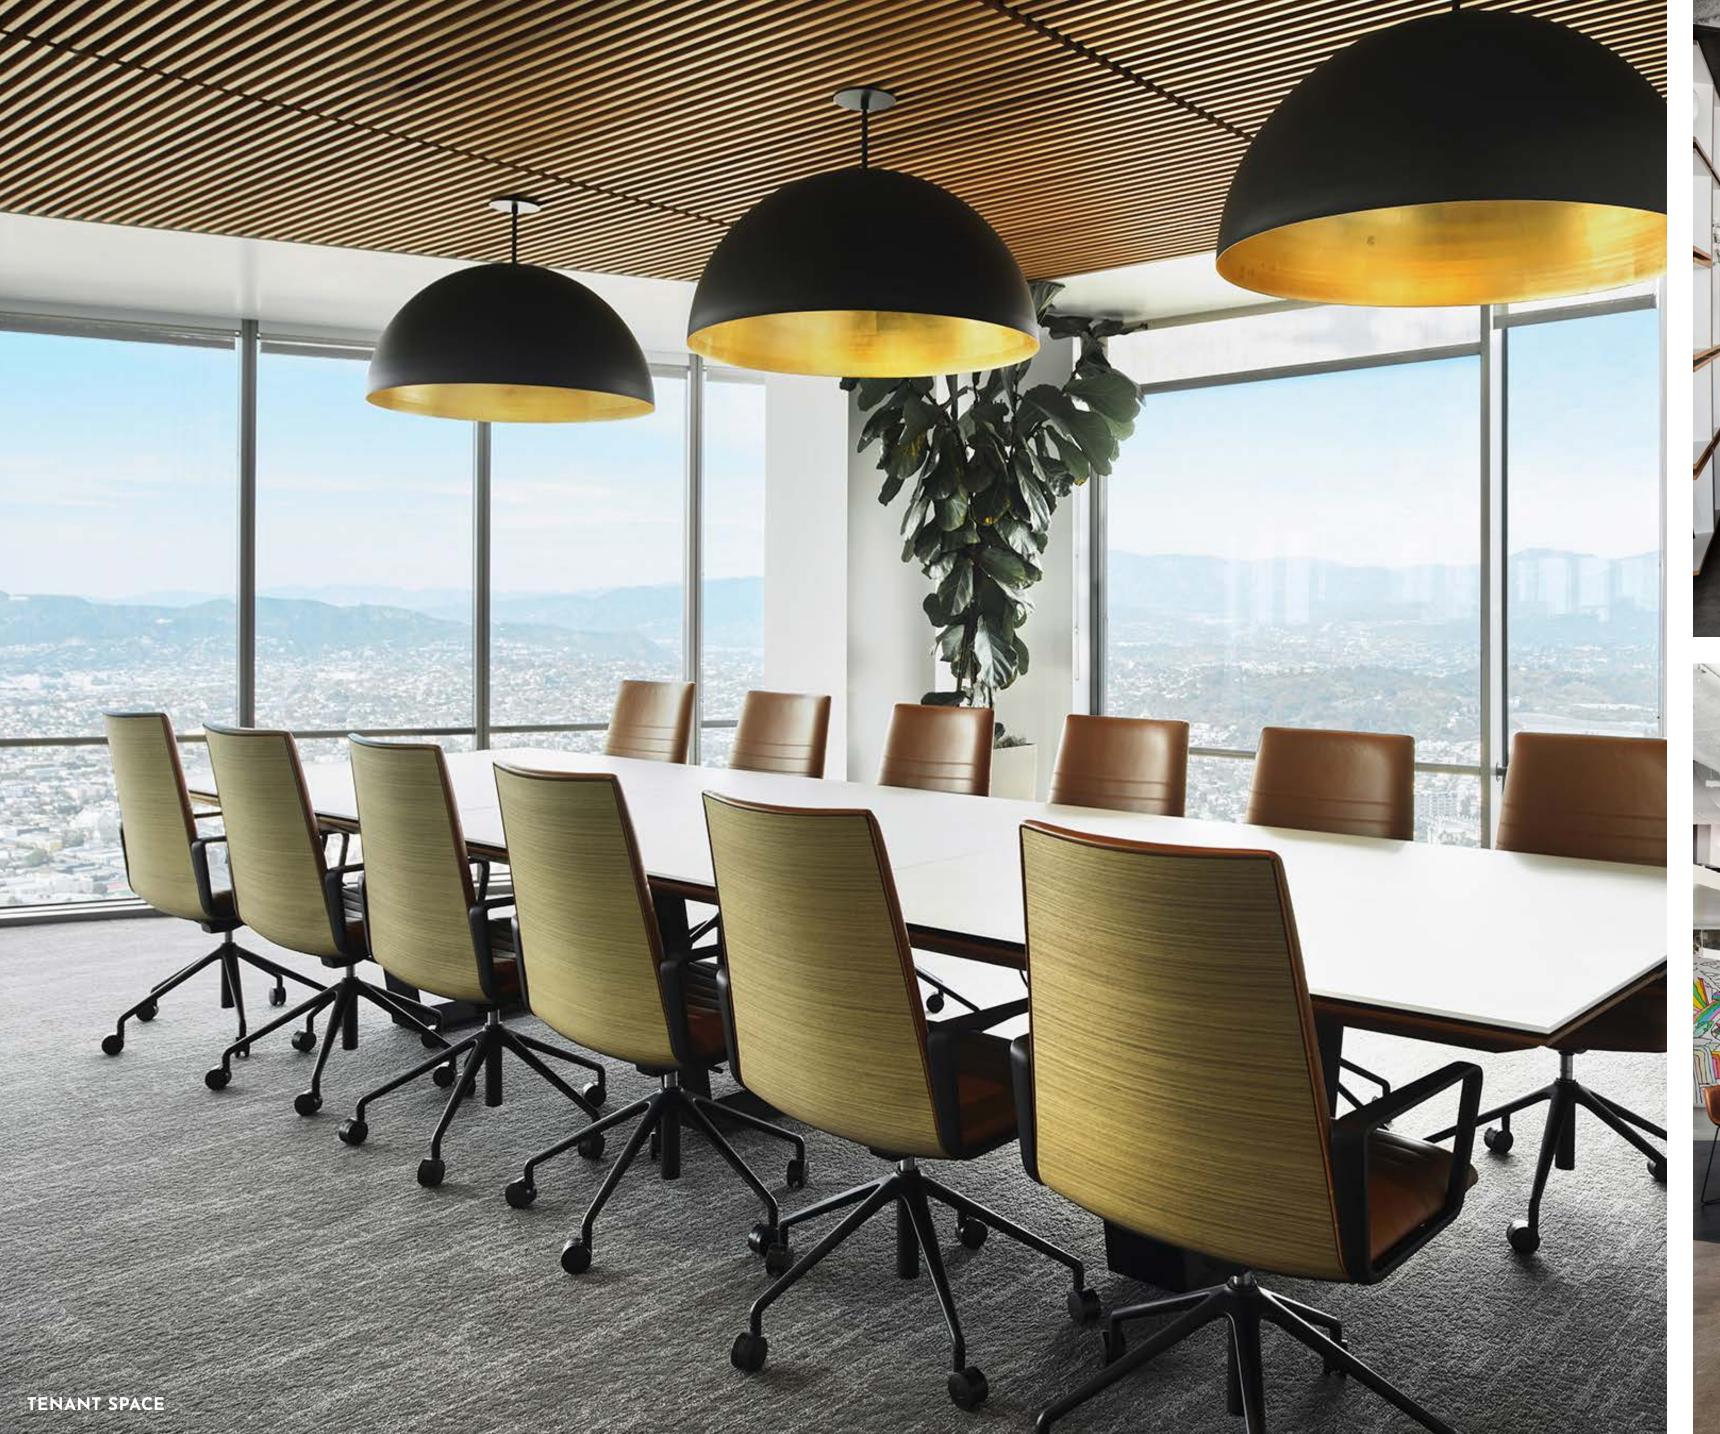

## A SKY-HIGH RETREAT ON THE 54<sup>TH</sup> FLOOR.

### A FLOOR WITH VIEWS SO SPECTACULAR, WE HAD TO SHARE IT.

An unprecedented extension of your workspace, The Vista is a 15,000-square-foot boutique destination that marries form and function to create the ideal atmosphere for work and leisure.

- Event & Conferencing Spaces
- Flexible Co-working Areas
- Meeting & Pitch Rooms
- Curated F&B Options
- Spectacular Views
- Lounge Areas
- Wellness Room