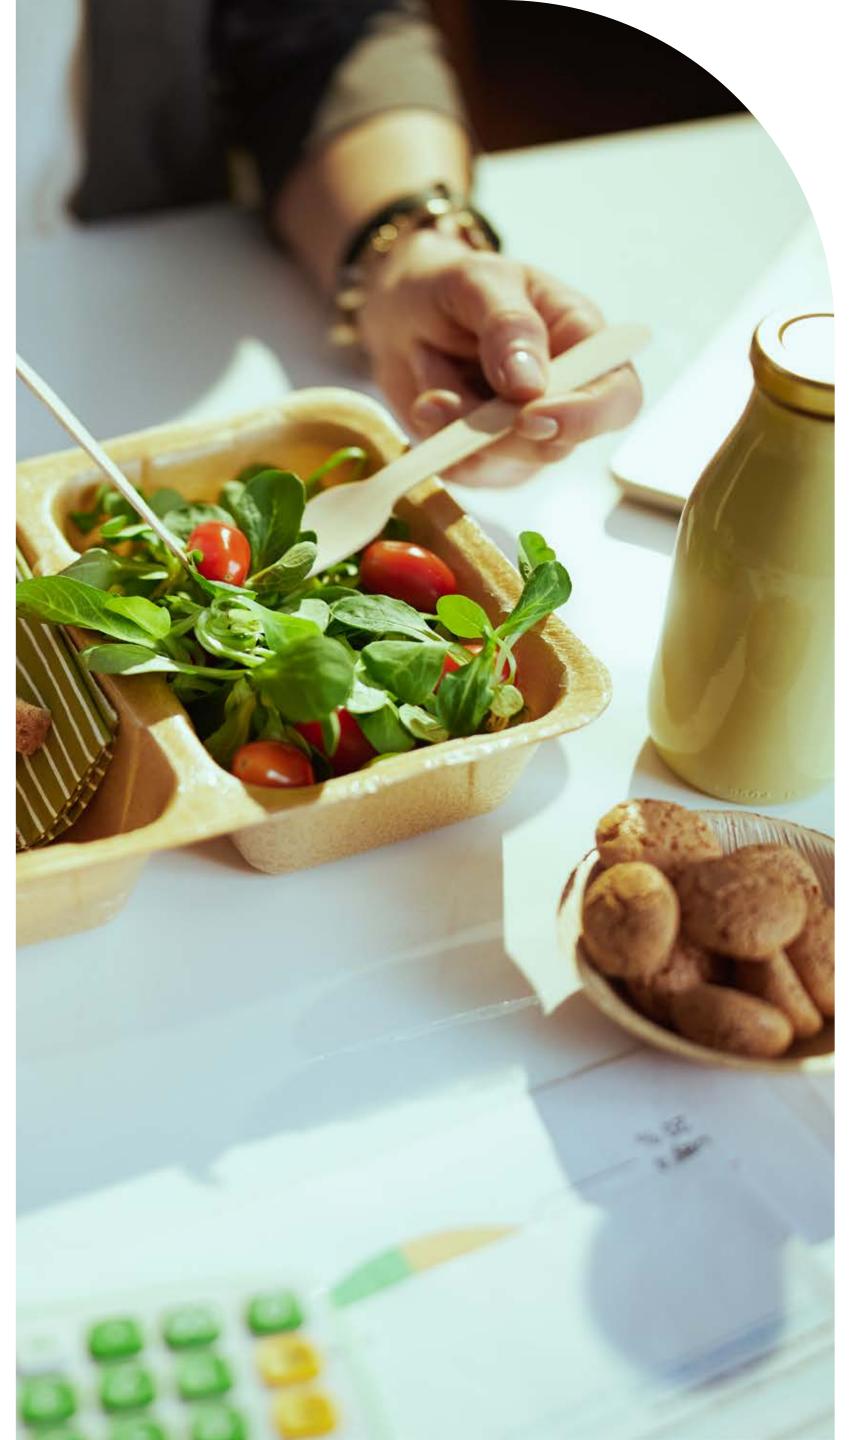

# DINING FOR ANY AND EVERY OCCASION.

Enjoy a full spectrum of dining options, from grab-and-go snacks and pastries in the lobby and food trucks just outside your door, all the way up to cocktails and high-end culinary experiences in the penthouse.

### FOOD OPTIONS INCLUDE:

- 71Above penthouse dining
- The Vista café
- Batavia Coffee Bar
- Lobby café and juice bar
- Grab-and-go dining options & food trucks
- Settecento, high-end, authentic Italian restaurant