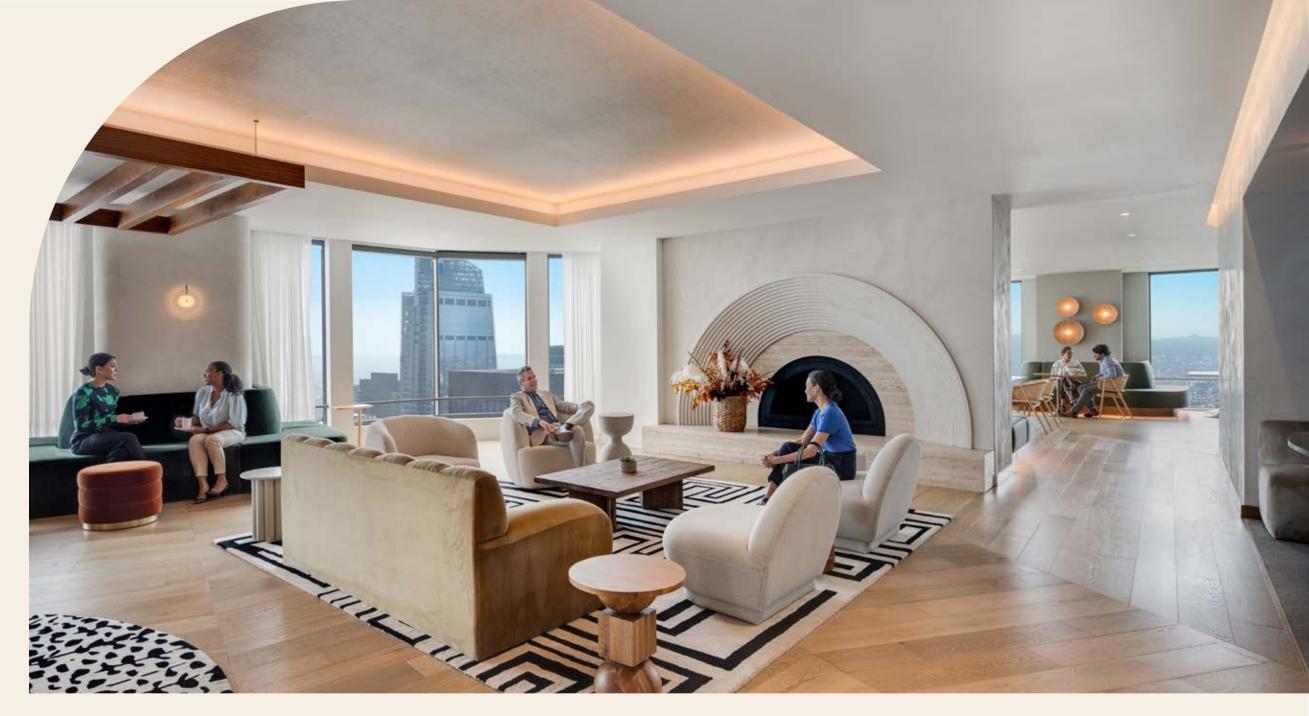

# FEEL RIGHT ATHOME.

A chic, nature-infused entrance experience, the lobby at U.S. Bank Tower is a place to congregate, connect, celebrate, and do it all in a setting that never fails to inspire.

#### FEATURING:

- Breakfast café and bar
- Meeting and greeting spaces
- Cabana seating
- Coffee and juice bar
- Cocktail bar
- Co-working areas designed for productivity