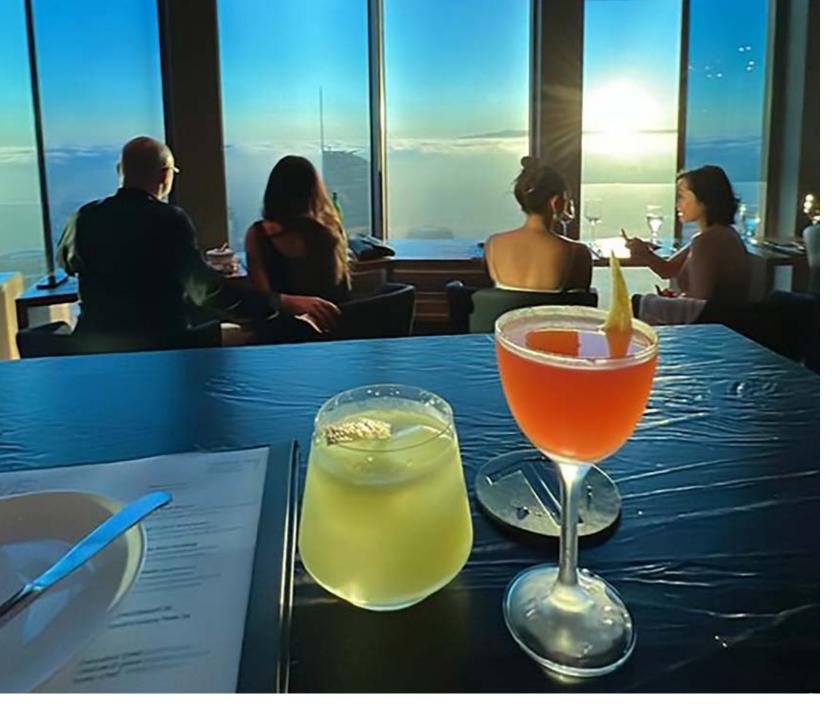

## 71ABOVE

The tower's dining options culminate at the apex of the city's fine dining scene, 71Above. Offering breathtaking 360° views, a prestigious atmosphere, and vibrant modern American cuisine, it's the perfect setting for celebrations, client dinners, and everything in between.

# DINING FOR ANY AND EVERY OCCASION.

Enjoy a full spectrum of dining options, from grab-and-go snacks and pastries in the lobby and food trucks just outside your door, all the way up to cocktails and high-end culinary experiences in the penthouse.