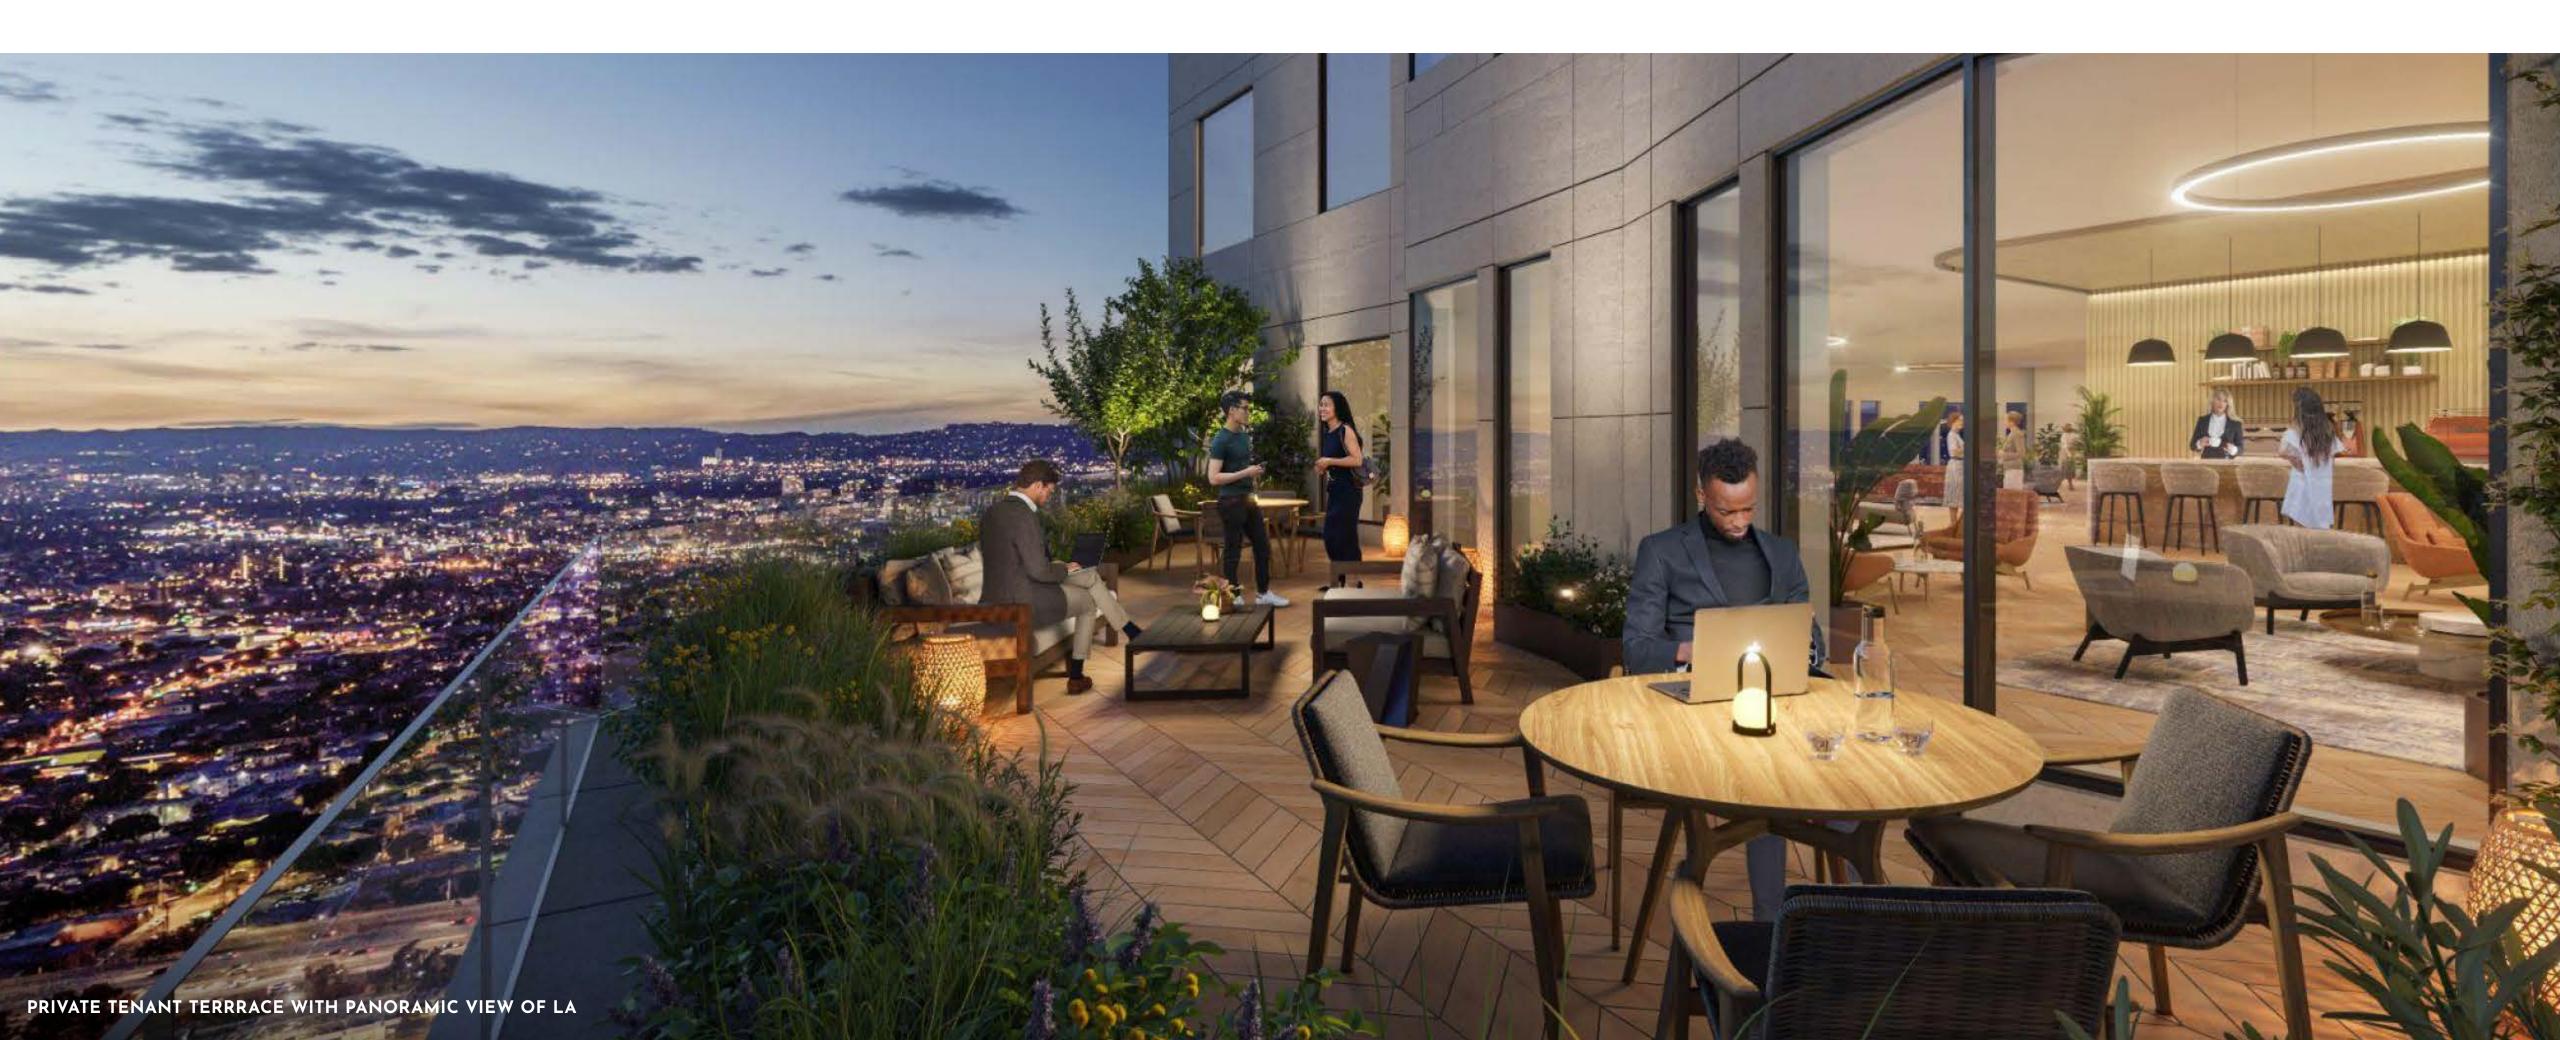

## A SKY-HIGH RETREAT ON THE 54<sup>TH</sup> FLOOR.

### A FLOOR WITH VIEWS SO SPECTACULAR, WE HAD TO SHARE IT.

An unprecedented extension of your workspace, The Vista is a 15,000-square-foot boutique destination that marries form and function to create the ideal atmosphere for work and leisure.

- Event & Conferencing Spaces
- Flexible Co-working Areas
- Meeting & Pitch Rooms
- Curated F&B Options
- Spectacular Views
- Lounge Areas
- Wellness Room