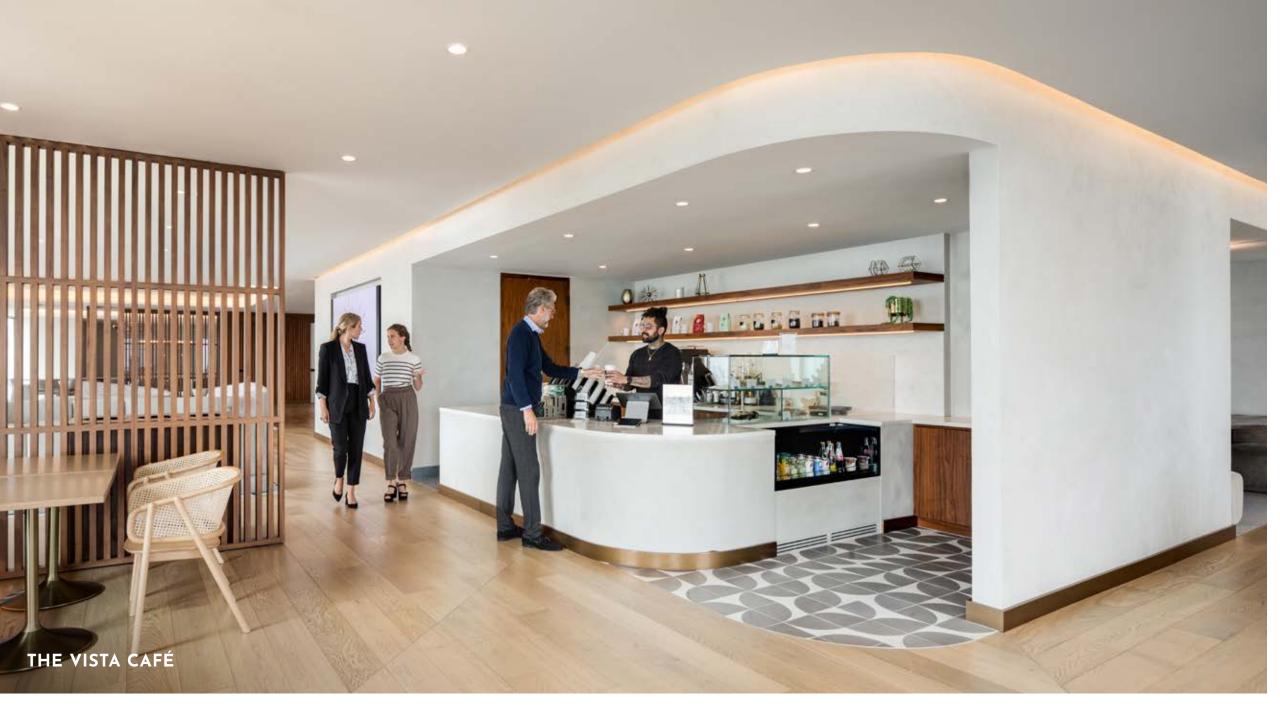

### FOOD OPTIONS INCLUDE:

- 71Above penthouse dining
- The Vista café
- Batavia Coffee Bar
- Lobby café and juice bar
- Grab-and-go dining options & food trucks
- Settecento, high-end, authentic Italian restaurant