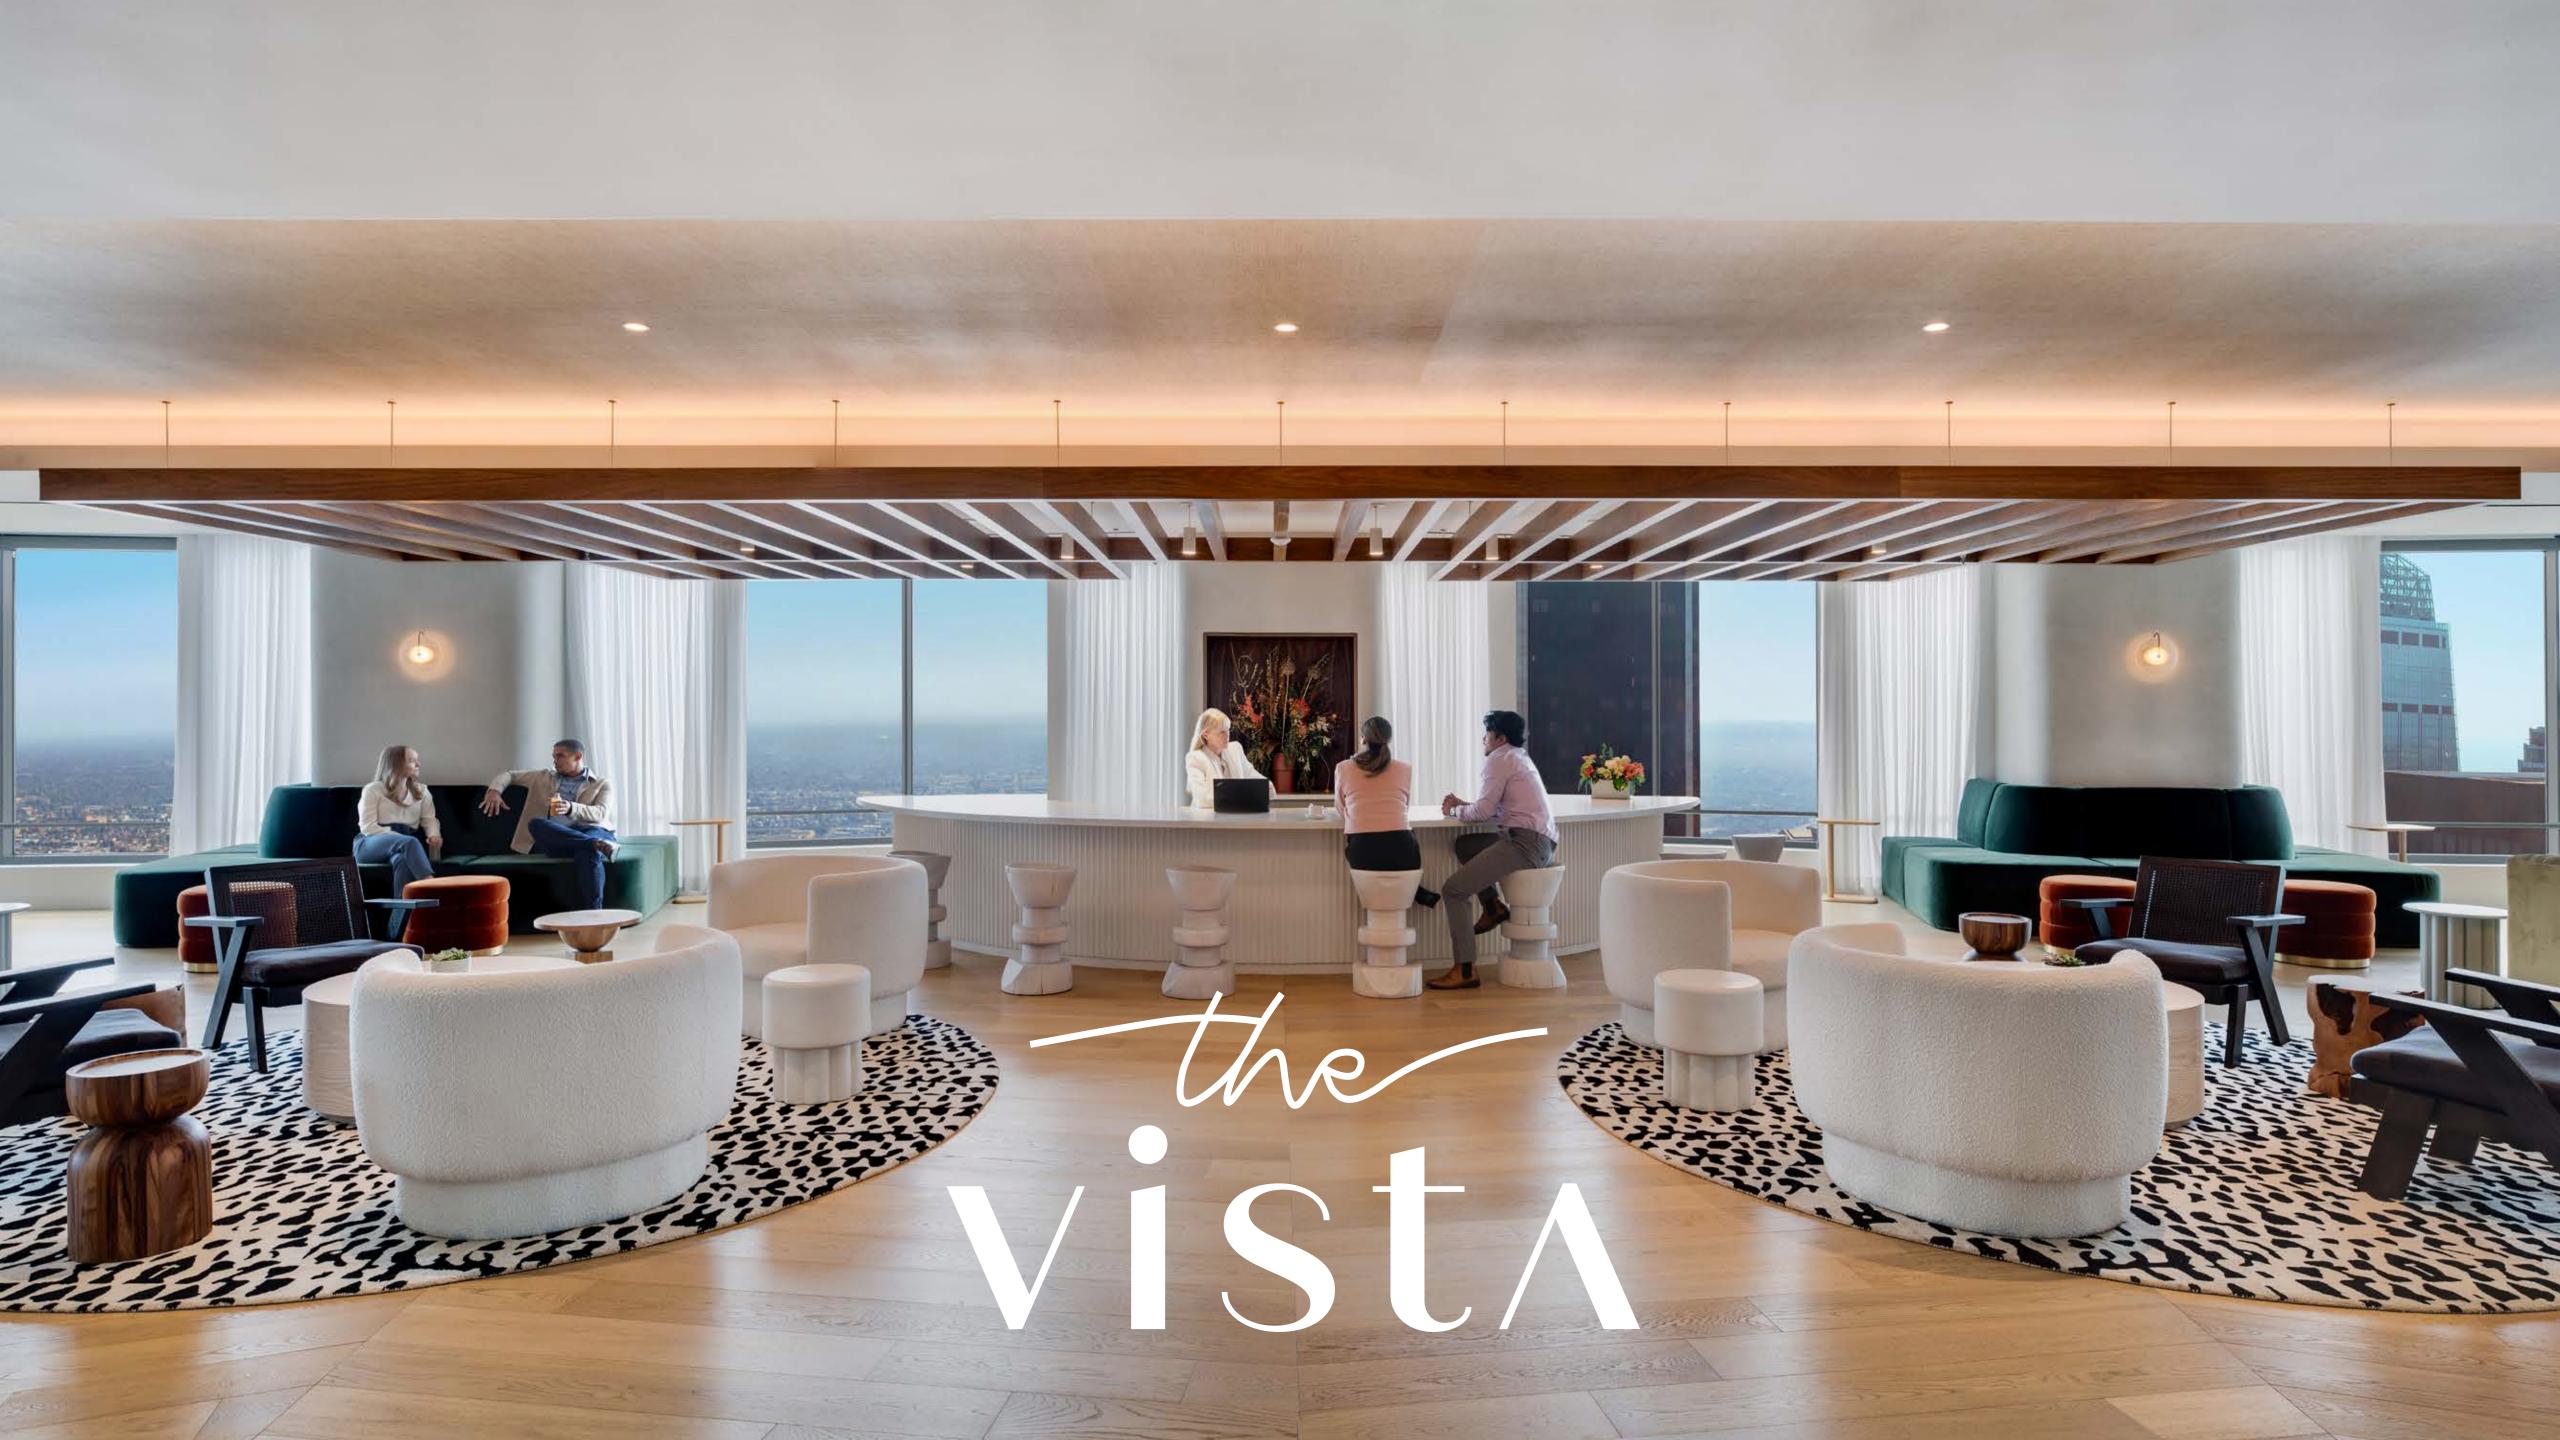

## A SKY-HIGH RETREAT ON THE 54<sup>TH</sup> FLOOR.

### A FLOOR WITH VIEWS SO SPECTACULAR, WE HAD TO SHARE IT.

An unprecedented extension of your workspace, The Vista is a 15,000-square-foot boutique destination that marries form and function to create the ideal atmosphere for work and leisure.

- Event & Conferencing Spaces
- Flexible Co-working Areas
- Meeting & Pitch Rooms
- Curated F&B Options
- Spectacular Views
- Lounge Areas
- Wellness Room

### ON-SITE HOSPITALITY AMBASSADOR

Whatever you're using The Vista for — presentations, celebrations, or simple relaxation — our on-site concierge is standing at the ready. From AV setup to event coordination, we'll handle the details, so you can focus on the big picture.