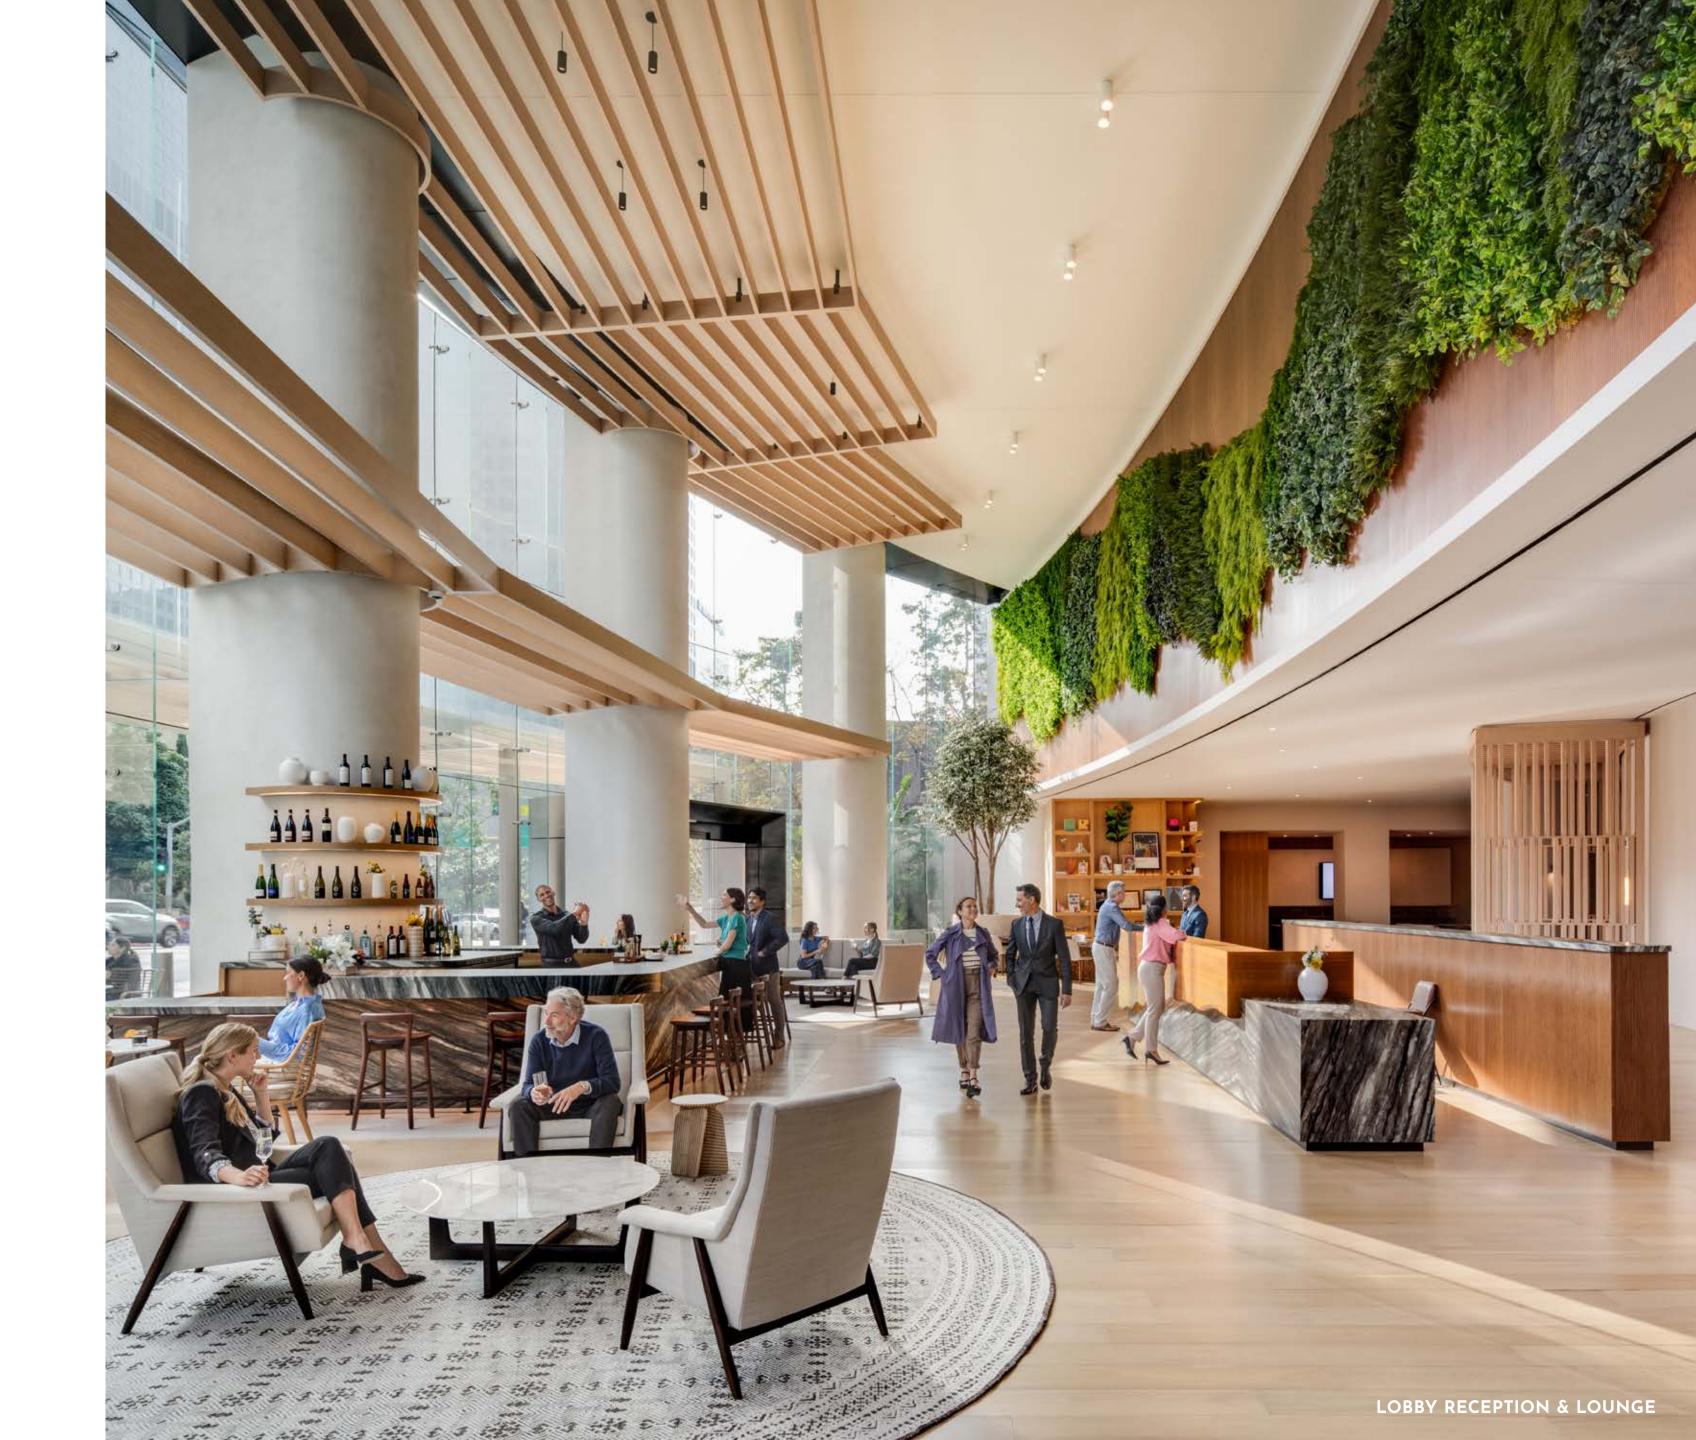

# FEEL RIGHT ATHOME.

A chic, nature-infused entrance experience, the lobby at U.S. Bank Tower is a place to congregate, connect, celebrate, and do it all in a setting that never fails to inspire.

#### FEATURING:

- Breakfast café and bar
- Meeting and greeting spaces
- Cabana seating
- Coffee and juice bar
- Cocktail bar
- Co-working areas designed for productivity