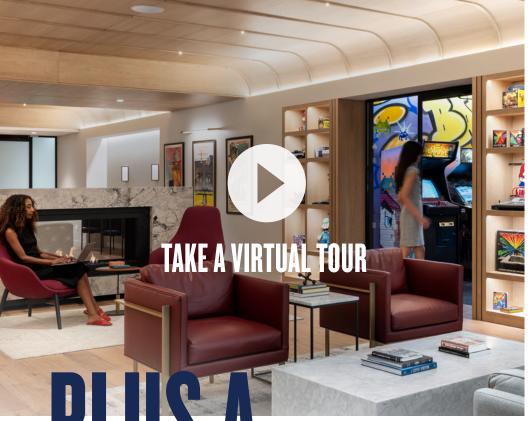

## PLUSA NEW AMENITY SPACE

#### IT'S A PERFECT 10!

Introducing 120 Broadway's second amenity space, The Landmark—a luxurious 10th floor getaway flexibly designed for anything and everything tenants need. From meeting spaces and breakout areas to a yoga studio and a speakeasy, this is an amenity space of endless possibilities.

## WORK HOW YOU WANT, WHERE YOU WANT. DESK OPTIONAL.