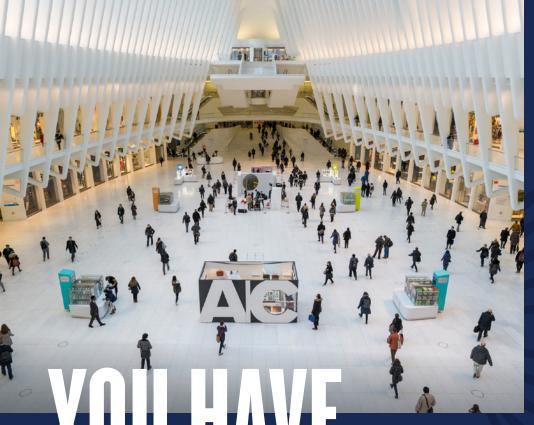

# ARRIVED

STEPS FROM MASS TRANSIT

## **COMMUTE TIMES TO** MAJOR TRANSIT HUBS THROUGHOUT THE CITY

18 Min. | Penn Station

**19 Min.** | Port Authority Bus Terminal

16 Min. | Grand Central Terminal

12 Min. | Atlantic-Barclays Center (Brooklyn)