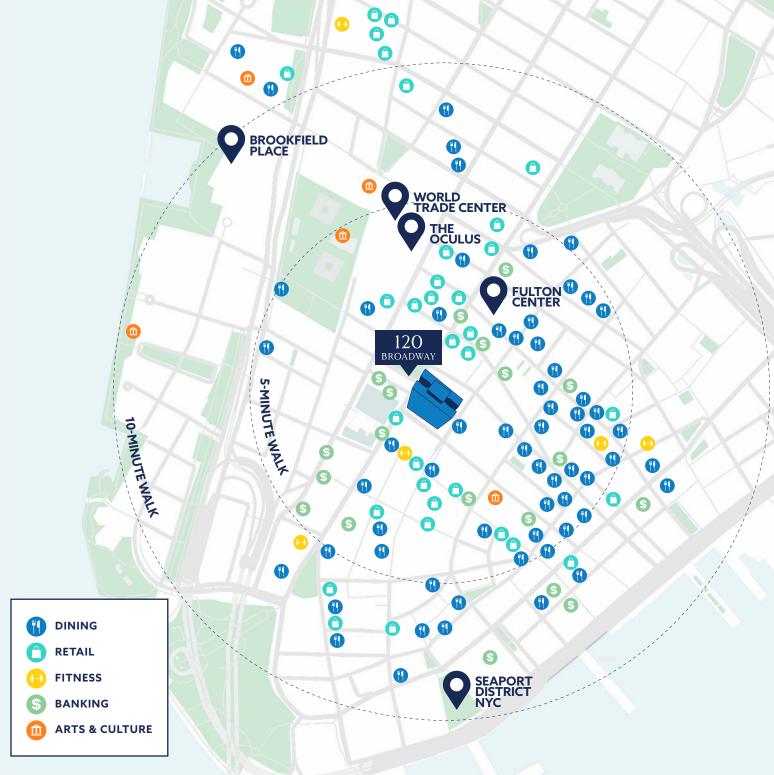

# STEPS TO EVERYTHING

# ARRIVED

STEPS FROM MASS TRANSIT

## **DIRECT IN-BUILDING ACCESS TO:**

### **NEARBY ACCESS TO:**