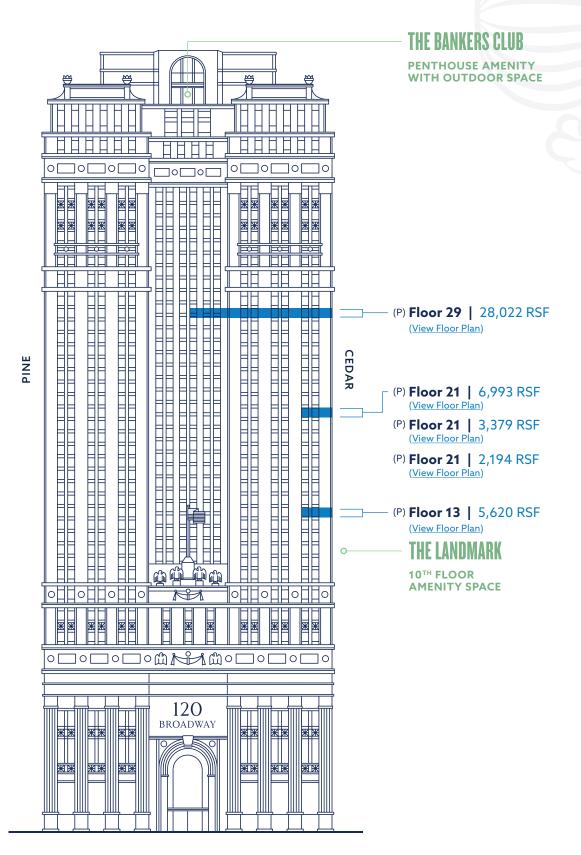

AT A PREMIER LOCATION

120 BROADWAY

## **AVAILABILITIES**

#### **FULL FLOOR & LARGE BLOCK**



## **AVAILABILITIES**

#### PARTIAL FLOORS





# HAPPENING DOWNTOWN

An unmatched Downtown location and rare, character-rich availabilities effortlessly come together at 120 Broadway. Silverstein Properties has just completed a \$50M restoration of this downtown landmark, as well as the addition of two new amenity spaces: The Bankers Club offers a tenant-exclusive rooftop lounge and food hall, and the tenth-floor amenity space includes a game room, yoga studio, and even a speakeasy.



**WELCOME TO THE TOP** 











## PLUSA NEW AMENITY SPACE

#### IT'S A PERFECT 10!

Introducing 120 Broadway's second amenity space, The Landmark—a luxurious 10th floor getaway flexibly designed for anything and everything tenants need. From meeting spaces and breakout areas to a yoga studio and a speakeasy, this is an amenity space of endless po