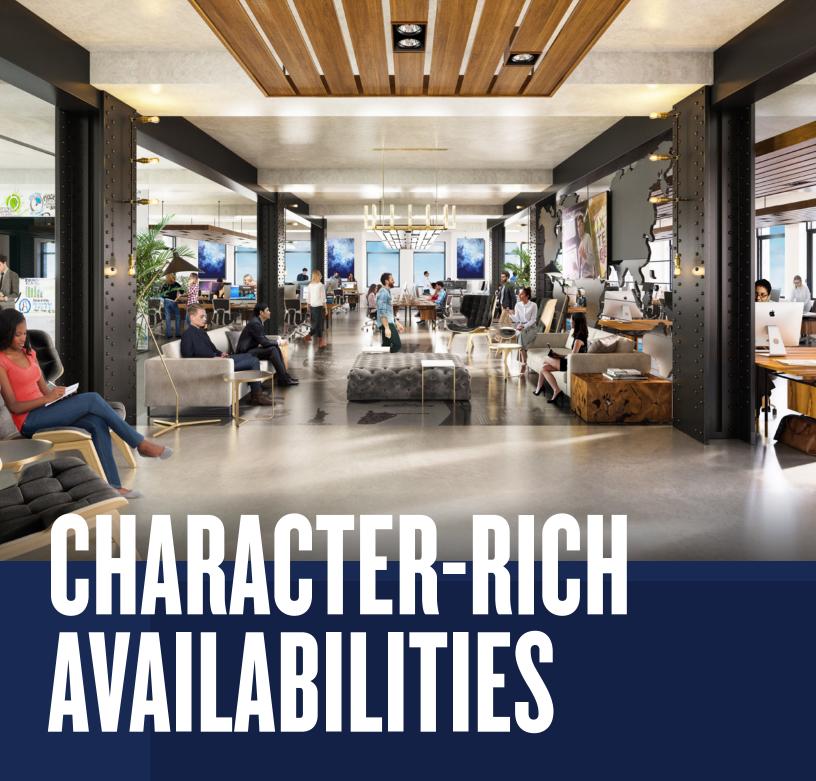

AT A PREMIER LOCATION

120 BROADWAY

## **AVAILABILITIES**

#### **FULL FLOOR & LARGE BLOCK**



## **AVAILABILITIES**

#### PARTIAL FLOORS





# HAPPENING DOWNTOWN

An unmatched Downtown location and rare, character-rich availabilities effortlessly come together at 120 Broadway. Silverstein Properties has just completed a \$50M restoration of this downtown landmark, as well as the addition of two new amenity spaces: The Bankers Club offers a tenant-exclusive rooftop lounge and food hall, and the tenth-floor amenity space includes a game room, yoga studio, and even a speakeasy.



**WELCOME TO THE TOP** 











## PLUSA NEW AMENITY SPACE

#### IT'S A PERFECT 10!

Introducing 120 Broadway's second amenity space, The Landmark—a luxurious 10th floor getaway flexibly designed for anythi