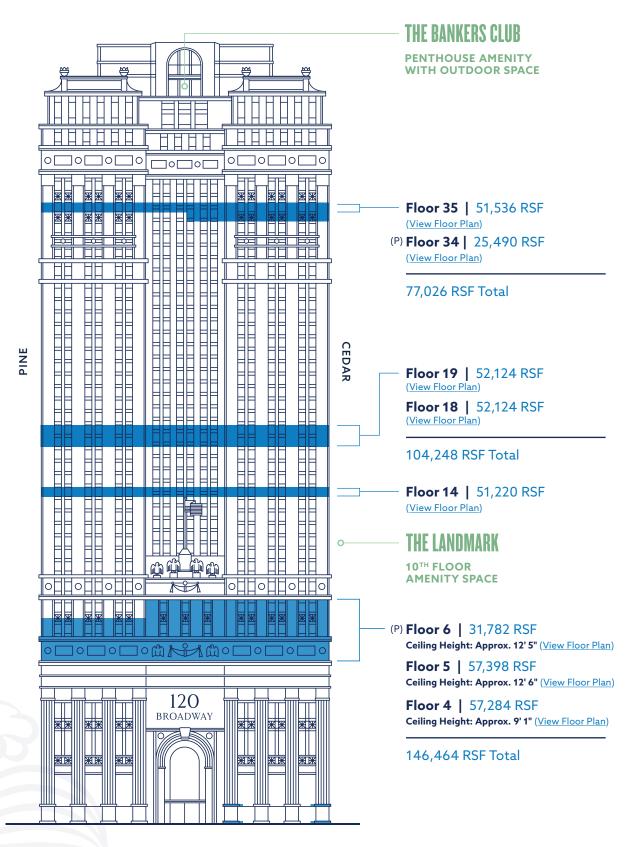

AT A PREMIER LOCATION

120 BROADWAY

## **AVAILABILITIES**

#### **FULL FLOOR & LARGE BLOCK**



## **AVAILABILITIES**

#### PARTIAL FLOORS





# HAPPENING DOWNTOWN

An unmatched Downtown location and rare, character-rich availabilities effortlessly come together at 120 Broadway. Silverstein Properties has just completed a \$50M restoration of this downtown landmark, as well as the addition of two new amenity spaces: The Bankers Club offers a tenant-exclusive rooftop lounge and food hall, and the tenth-floor amenity space includes a game room, yoga studio, and even a speakeasy.



**WELCOME TO THE TOP** 











## PLUSA NEW AMENITY SPACE

#### IT'S A PERFECT 10!

Introducing 120 Broadway's second amenity space, The Landmark—a luxurious 10th floor getaway flexibly designed for anything and everything tenants need. From meeting spaces and breakout areas to a yoga studio and a spe