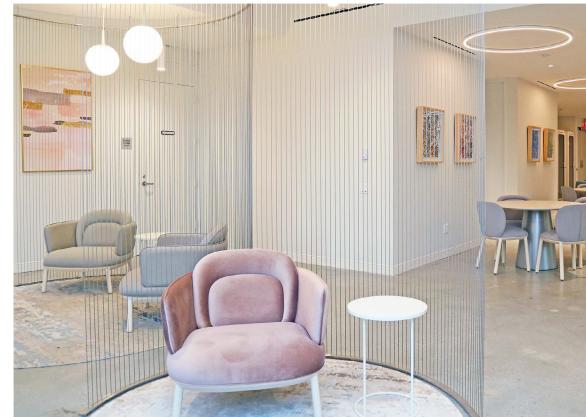

# Welcome to Seventeen

Seventeen by INSPIRE is the new tenantexclusive amenity floor at 1177 Avenue of the Americas. This bright and airy mixed-use space is perfect for taking a break from the desk, working collaboratively, grabbing a coffee, or heading to one of our many onsite fitness and wellness classes.

MOTHERING ROOM

Boardroom

Cafe Seating

Club Lounge

Living Room

Community Table

Private Seating

Bar/Pantry Area