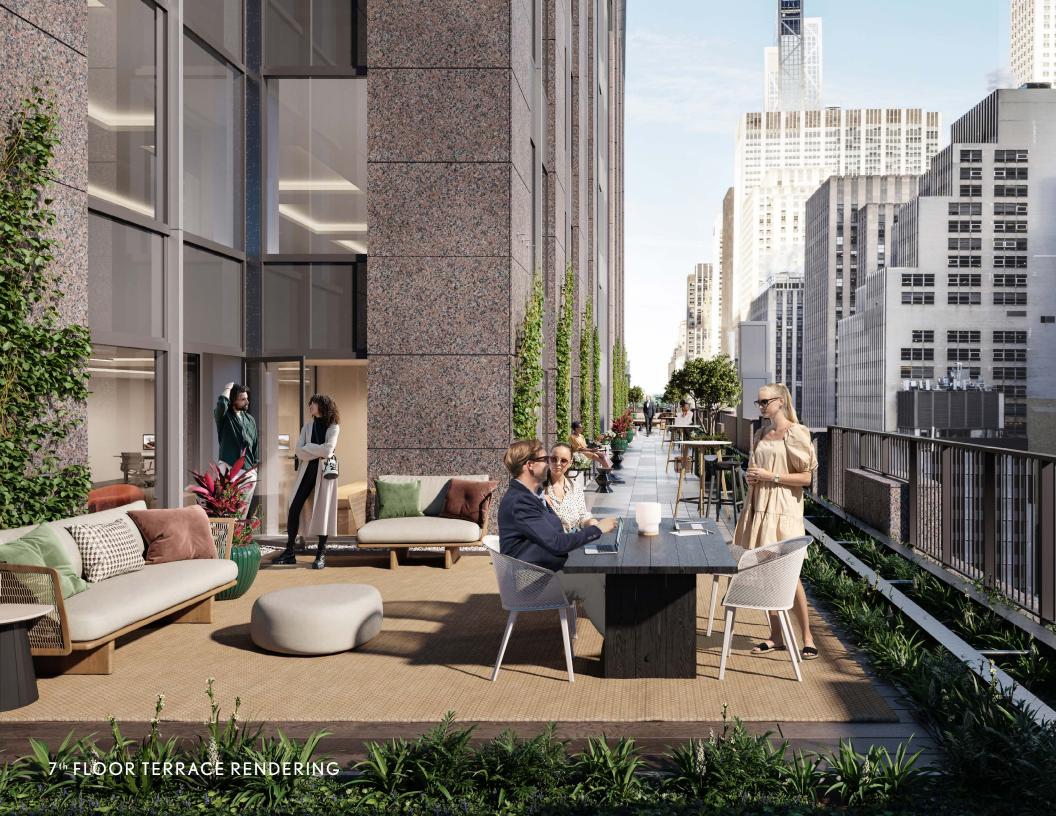

# Welcome to Seventeen

Seventeen by INSPIRE is the new tenantexclusive amenity floor at 1177 Avenue of the Americas. This bright and airy mixed-use space is perfect for taking a break from the desk, working collaboratively, grabbing a coffee, or heading to one of our many onsite fitness and wellness classes.

## Relax & Recharge on Seventeen

TENANT HOSPITALITY AMBASSADOR

SOFT SEATING AND LOUNGE SPACE

PRIVATE YOGA STUDIO

INDIVIDUAL WORKSPACES

PHONE BOOTHS FOR PRIVATE CALLS

CONFERENCE ROOMS FOR RENT

KITCHEN AND PANTRY