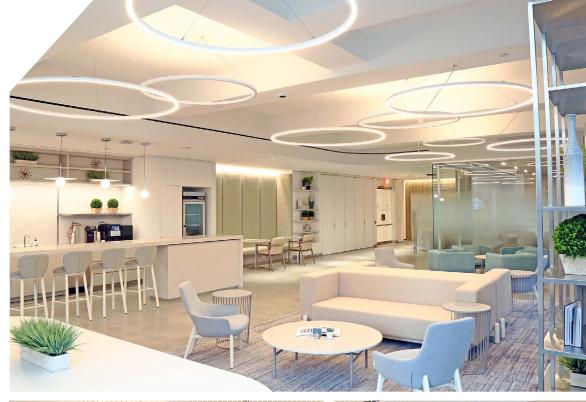

# Welcome to Seventeen

Seventeen by INSPIRE is the new tenantexclusive amenity floor at 1177 Avenue of the Americas. This bright and airy mixed-use space is perfect for taking a break from the desk, working collaboratively, grabbing a coffee, or heading to one of our many onsite fitness and wellness classes.

## Relax & Recharge on Seventeen

TENANT HOSPITALITY AMBASSADOR

SOFT SEATING AND LOUNGE SPACE

PRIVATE YOGA STUDIO

INDIVIDUAL WORKSPACES

PHONE BOOTHS FOR PRIVATE CALLS

CONFERENCE ROOMS FOR RENT

KITCHEN AND PANTRY