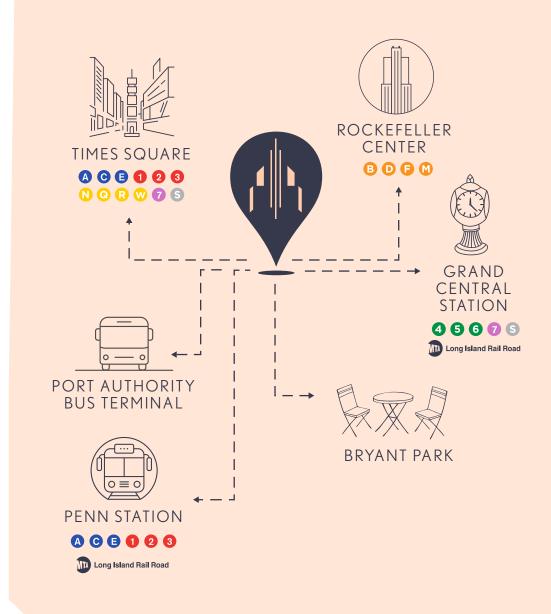

### Here, There, & Everywhere

Located between 45<sup>th</sup> and 46<sup>th</sup> Streets, 1177 Avenue of the Americas' prime Midtown location is just steps away from Port Authority Bus Terminal, Grand Central Station, and Penn Station. Wherever tenants are going, it's not far from 1177.

### **5 MINUTES OR LESS TO MTA LINES**