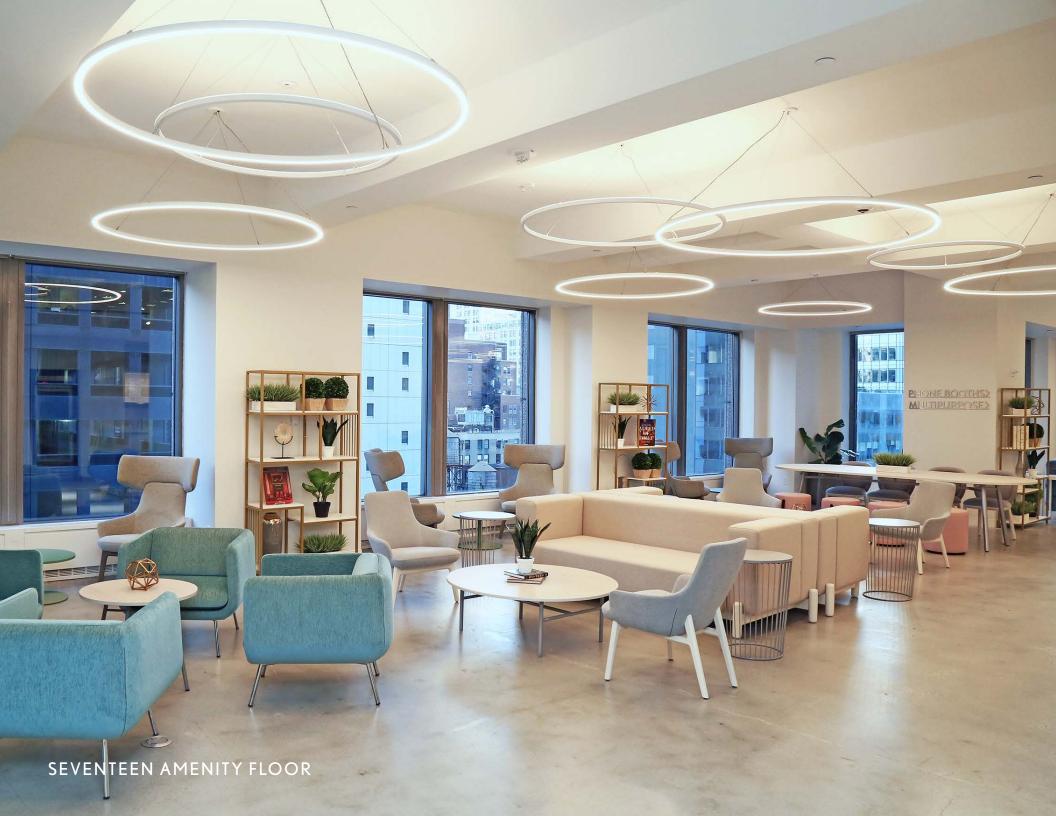

# Welcome to Seventeen

Seventeen by INSPIRE is the new tenantexclusive amenity floor at 1177 Avenue of the Americas. This bright and airy mixed-use space is perfect for taking a break from the desk, working collaboratively, grabbing a coffee, or heading to one of our many onsite fitness and wellness classes.

## Relax & Recharge on Seventeen

TENANT HOSPITALITY AMBASSADOR

SOFT SEATING AND LOUNGE SPACE

PRIVATE YOGA STUDIO

INDIVIDUAL WORKSPACES

PHONE BOOTHS FOR PRIVATE CALLS

CONFERENCE ROOMS FOR RENT

KITCHEN AND PANTRY