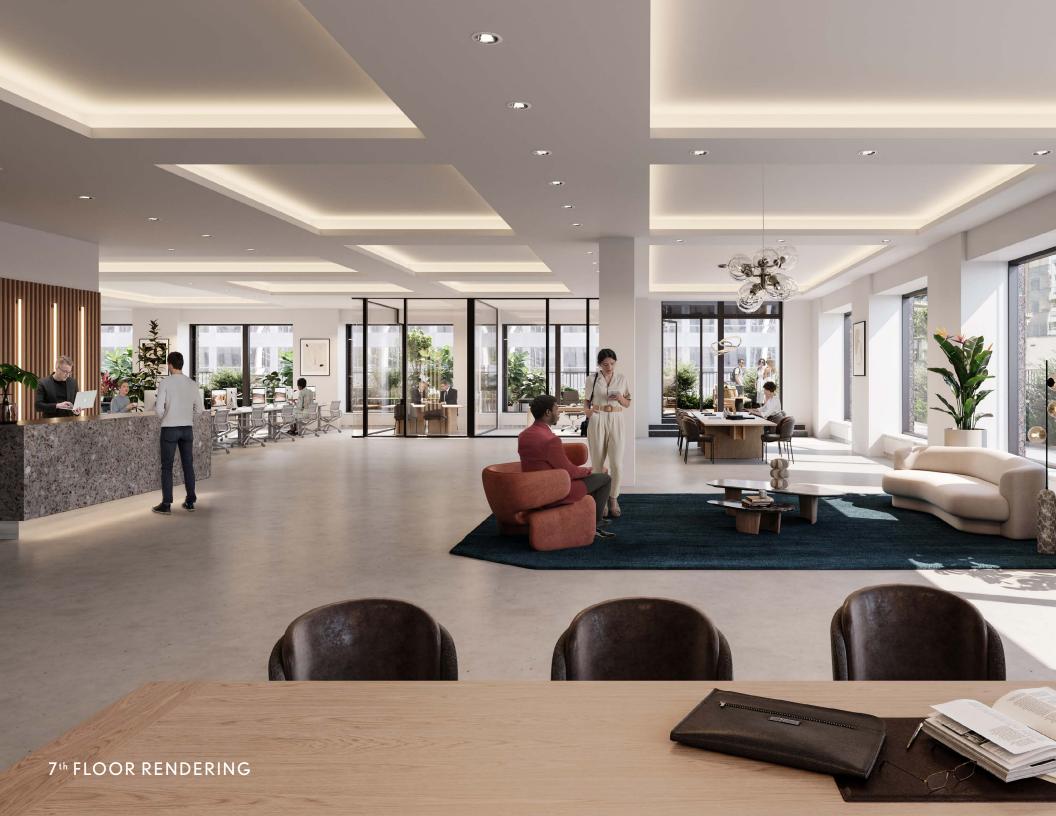

# Welcome to Seventeen

Seventeen by INSPIRE is the new tenantexclusive amenity floor at 1177 Avenue of the Americas. This bright and airy mixed-use space is perfect for taking a break from the desk, working collaboratively, grabbing a coffee, or heading to one of our many onsite fitness and wellness classes.

## Relax & Recharge on Seventeen

TENANT HOSPITALITY AMBASSADOR

SOFT SEATING AND LOUNGE SPACE

PRIVATE YOGA STUDIO

INDIVIDUAL WORKSPACES

PHONE BOOTHS FOR PRIVATE CALLS

CONFERENCE ROOMS FOR RENT

KITCHEN AND PANTRY