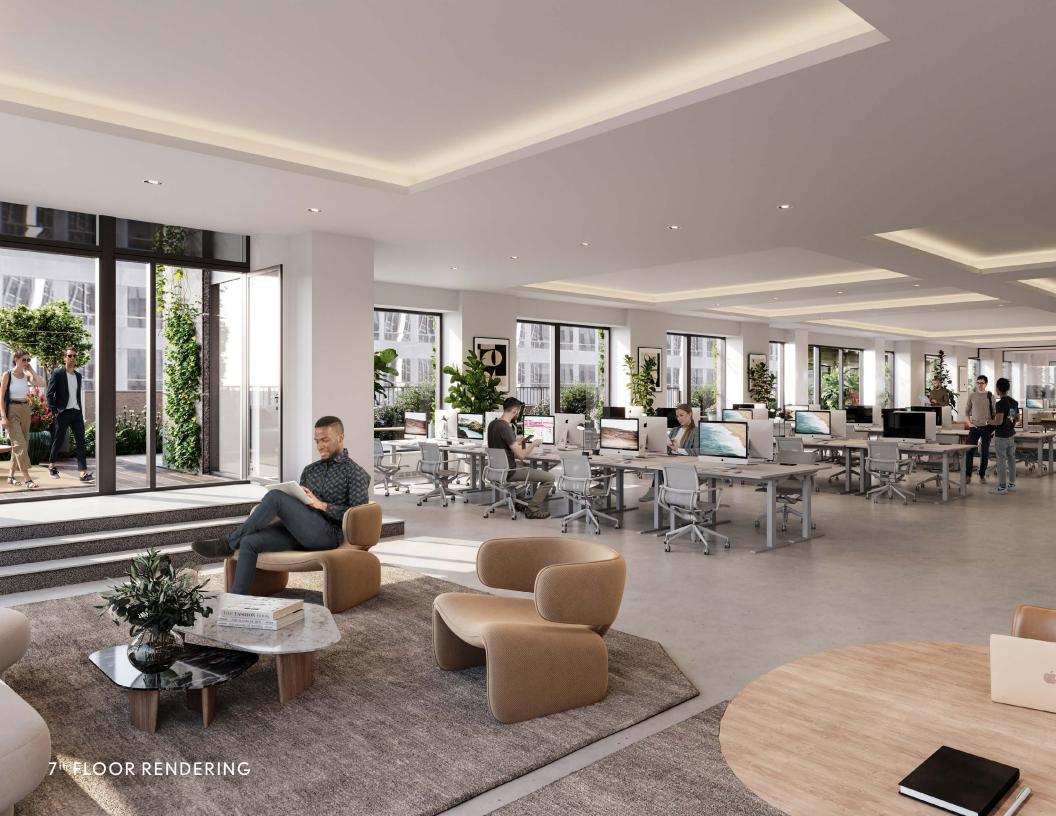

# Welcome to Seventeen

Seventeen by INSPIRE is the new tenantexclusive amenity floor at 1177 Avenue of the Americas. This bright and airy mixed-use space is perfect for taking a break from the desk, working collaboratively, grabbing a coffee, or heading to one of our many onsite fitness and wellness classes.

## Relax & Recharge on Seventeen

TENANT HOSPITALITY AMBASSADOR

SOFT SEATING AND LOUNGE SPACE

PRIVATE YOGA STUDIO

INDIVIDUAL WORKSPACES

PHONE BOOTHS FOR PRIVATE CALLS

CONFERENCE ROOMS FOR RENT

KITCHEN AND PANTRY