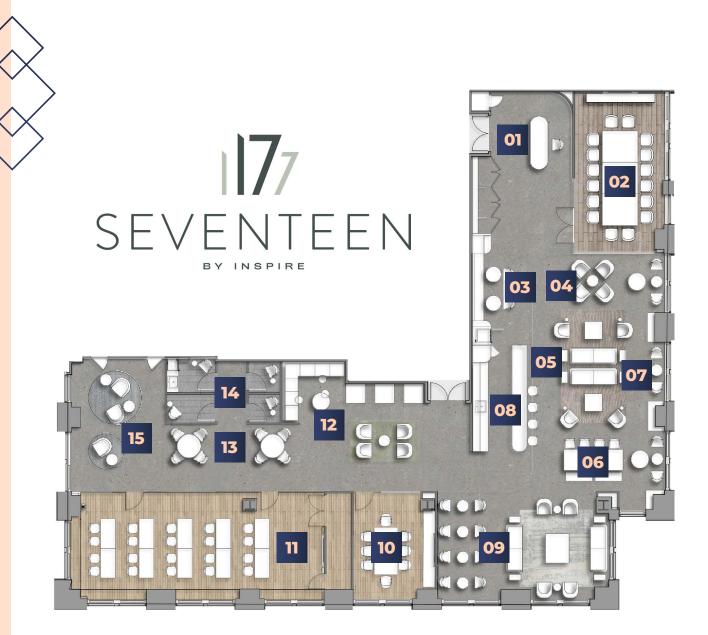

# Welcome to Seventeen

Seventeen by INSPIRE is the new tenantexclusive amenity floor at 1177 Avenue of the Americas. This bright and airy mixed-use space is perfect for taking a break from the desk, working collaboratively, grabbing a coffee, or heading to one of our many onsite fitness and wellness classes.

## Relax & Recharge on Seventeen

TENANT HOSPITALITY AMBASSADOR

SOFT SEATING AND LOUNGE SPACE

PRIVATE YOGA STUDIO

INDIVIDUAL WORKSPACES

PHONE BOOTHS FOR PRIVATE CALLS

CONFERENCE ROOMS FOR RENT

KITCHEN AND PANTRY

MOTHERING ROOM

Boardroom

Cafe Seating

Club Lounge

Living Room

Community Table

Private Seating

Bar/Pantry Area

Lounge Area

Meeting Room

11 Multipurpose Room

12 Collab Lounge

Collaboration

14 Changing Rooms

Meditation Pods