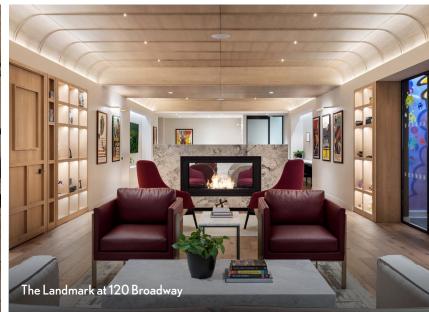

# Welcome to Seventeen

Seventeen by INSPIRE is the new tenantexclusive amenity floor at 1177 Avenue of the Americas. This bright and airy mixed-use space is perfect for taking a break from the desk, working collaboratively, grabbing a coffee, or heading to one of our many onsite fitness and wellness classes.

## Relax & Recharge on Seventeen

TENANT HOSPITALITY AMBASSADOR

SOFT SEATING AND LOUNGE SPACE

PRIVATE YOGA STUDIO

INDIVIDUAL WORKSPACES

PHONE BOOTHS FOR PRIVATE CALLS

CONFERENCE ROOMS FOR RENT

KITCHEN AND PANTRY