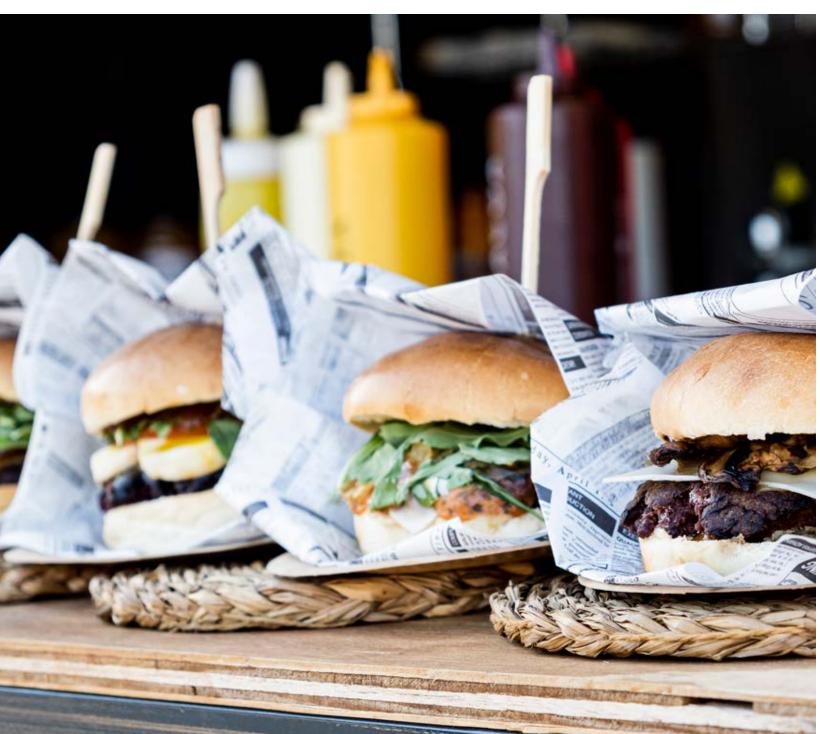

# DINING FOR ANY AND EVERY OCCASION.

Enjoy a full spectrum of dining options, from grab-and-go snacks and pastries in the lobby and food trucks just outside your door, all the way up to cocktails and high-end culinary experiences in the penthouse.

### FOOD OPTIONS INCLUDE:

- 71Above penthouse dining
- The Vista café
- Batavia Coffee Bar
- Lobby café and juice bar
- Grab-and-go dining options & food trucks
- Settecento, high-end, authentic Italian restaurant