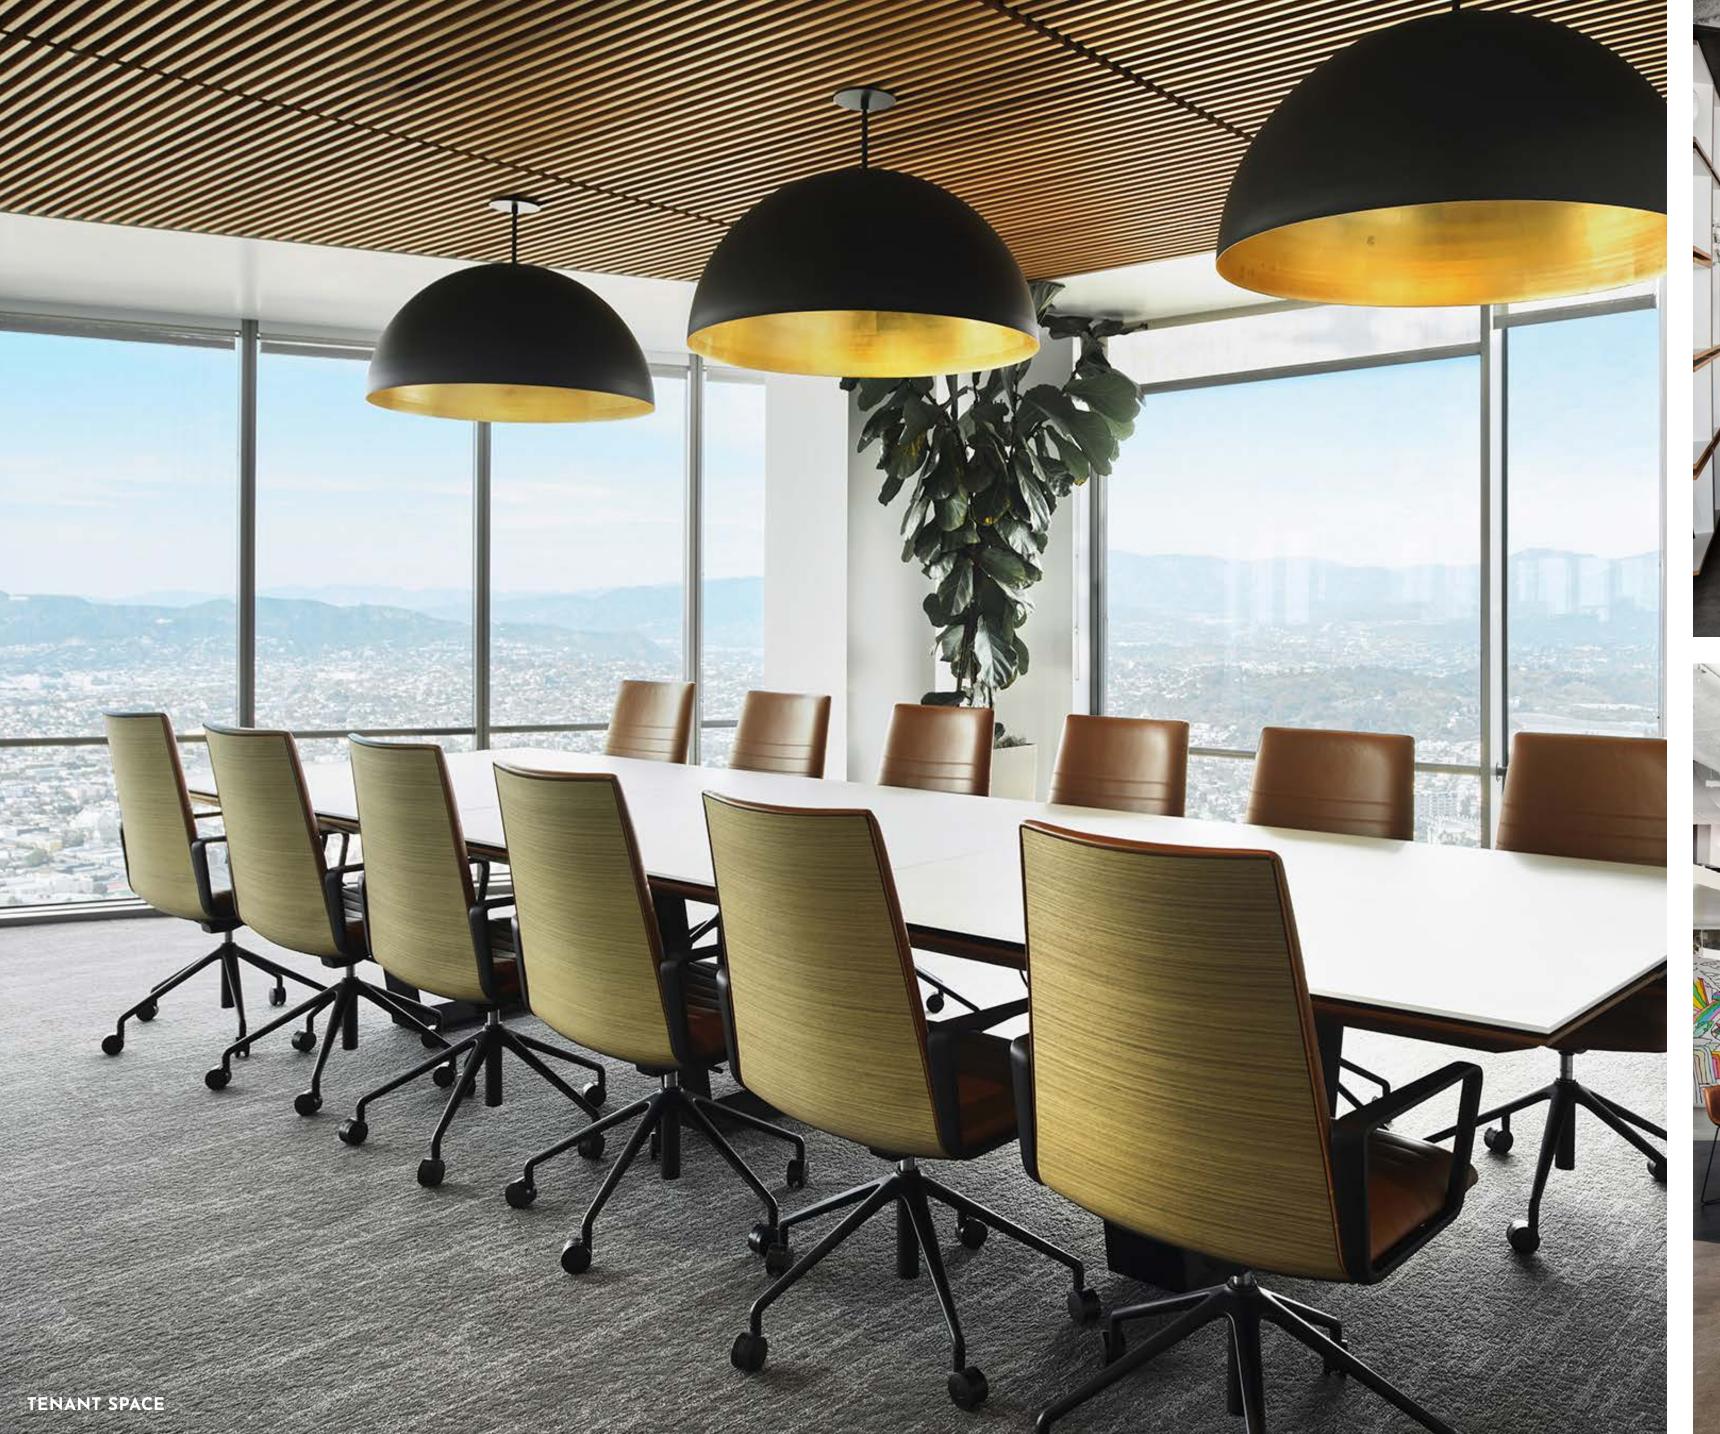

### A FLOOR WITH VIEWS SO SPECTACULAR, WE HAD TO SHARE IT.

An unprecedented extension of your workspace, The Vista is a 15,000-square-foot boutique destination that marries form and function to create the ideal atmosphere for work and leisure.

- Event & Conferencing Spaces
- Flexible Co-working Areas
- Meeting & Pitch Rooms
- Curated F&B Options
- Spectacular Views
- Lounge Areas
- Wellness Room