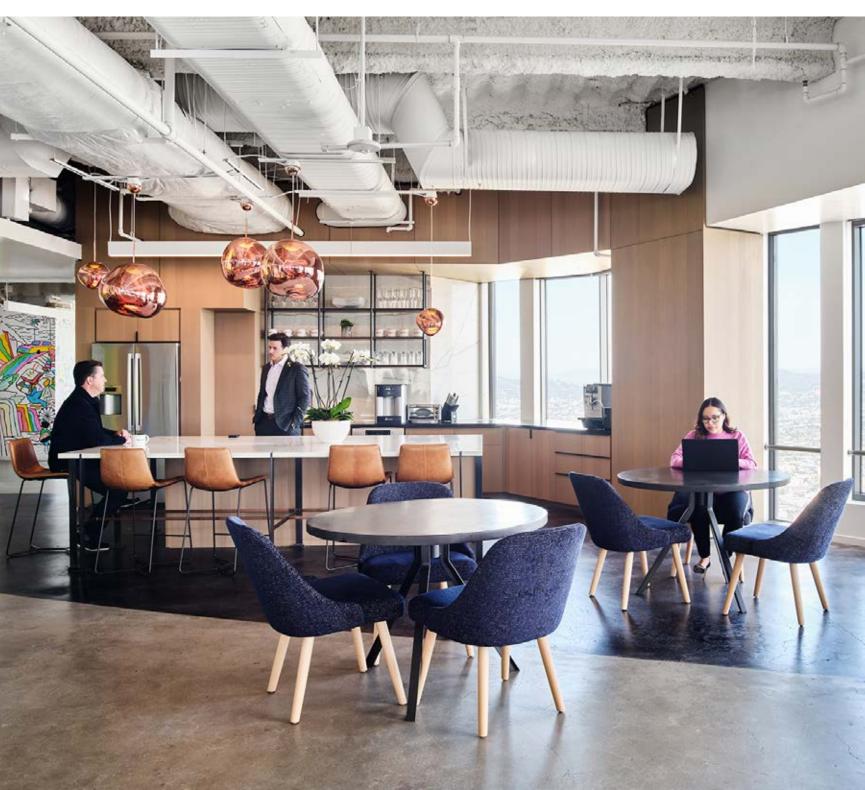

# FEEL RIGHT ATHOME.

A chic, nature-infused entrance experience, the lobby at U.S. Bank Tower is a place to congregate, connect, celebrate, and do it all in a setting that never fails to inspire.

#### FEATURING:

- Breakfast café and bar
- Meeting and greeting spaces
- Cabana seating
- Coffee and juice bar
- Cocktail bar
- Co-working areas designed for productivity