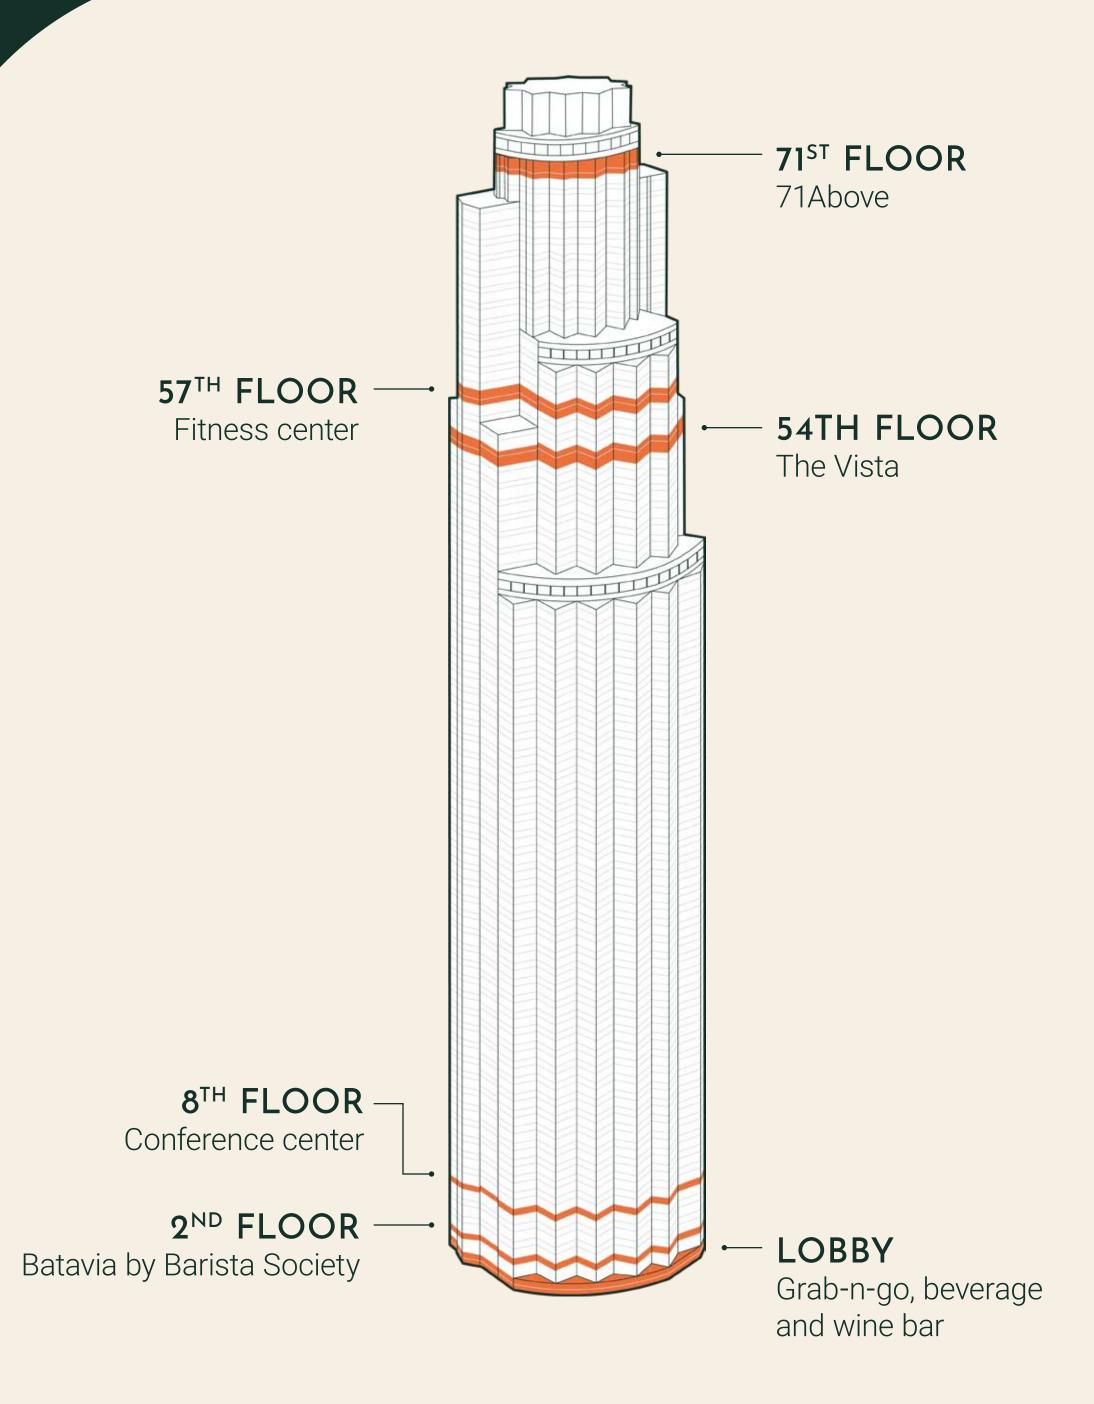

#### BUILDING-WIDE SERVICES & AMENITIES INCLUDE:

- Concierge services
- Food catering service
- Full array of all-day dining options
- State-of-the-art conference center
- Tenant fitness center
- The Vista (private event, meeting, co-working, wellness, cafe and lounge spaces)
- Inspire programming (fitness classes, networking events, seminars, social events and more)
- On-site parking and valet service
- Complimentary EV charging stations

## A SKY-HIGH RETREAT ON THE 54<sup>TH</sup> FLOOR.

### FOOD OPTIONS INCLUDE:

- 71Above penthouse dining
- The Vista café
- Batavia Coffee Bar
- Lobby café and juice bar
- Grab-and-go dining options & food trucks
- Settecento, high-end, authentic Italian restaurant

## 71ABOVE

The tower's dining options culminate at the apex of the city's fine dining scene, 71Above. Offering breathtaking 360° views, a prestigious atmosphere, and vibrant modern American cuisine, it's the perfect setting for celebrations, client dinners, and everything in between.