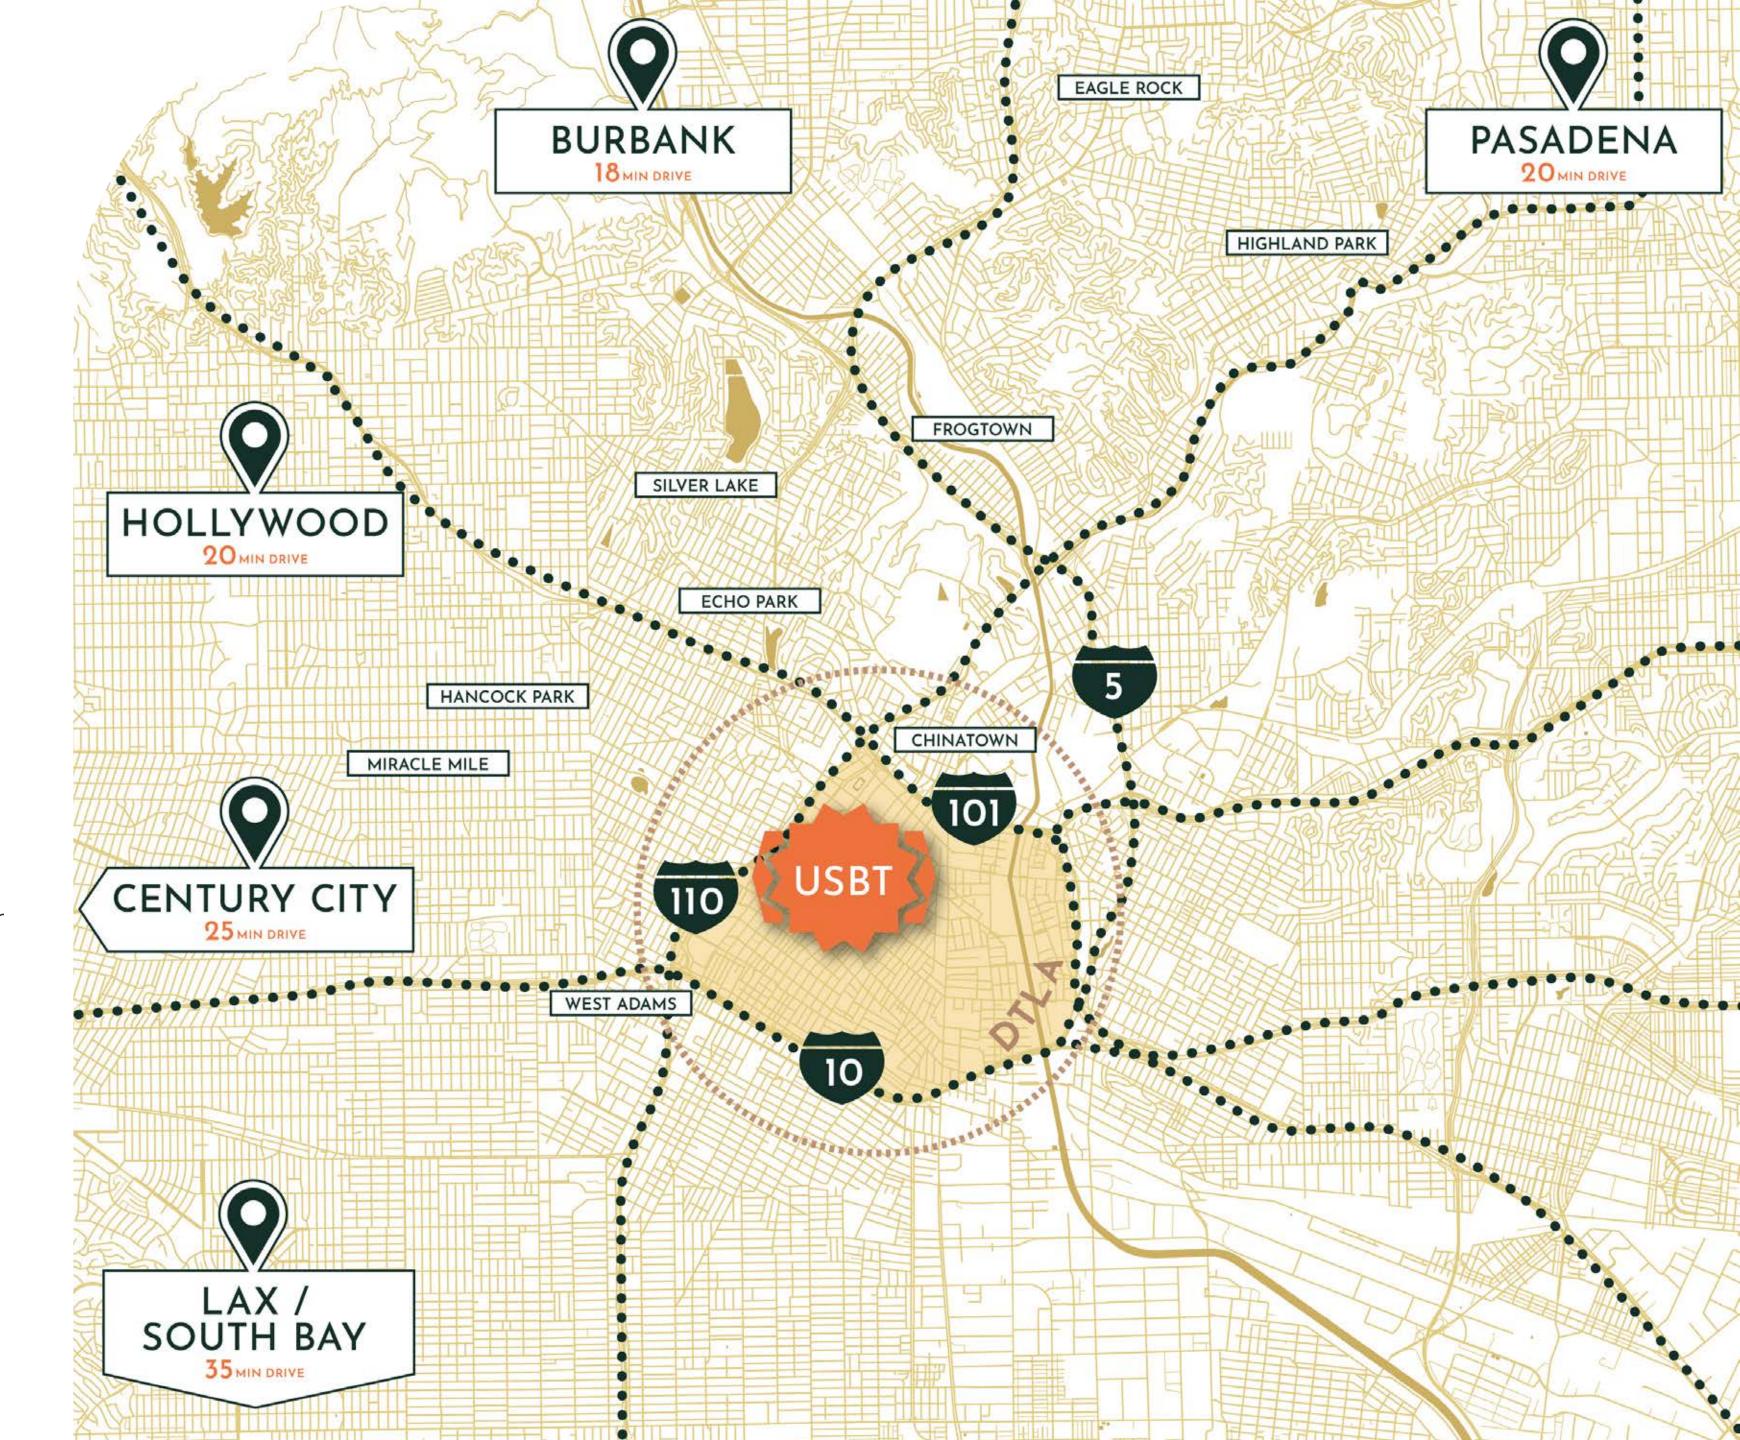

## EASY IN, EASY OUT.

Right-there access to the 110 & 101 freeways from the parking garage makes coming and going simple, while our centralized location puts you close to what matters most.

100
TRANSIT SCORE