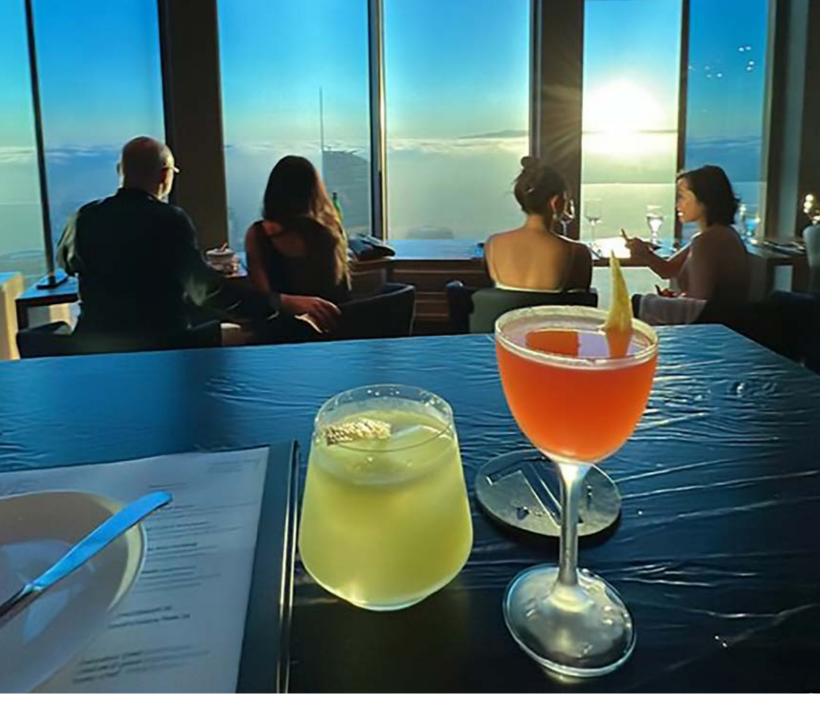

## 71ABOVE

The tower's dining options culminate at the apex of the city's fine dining scene, 71Above. Offering breathtaking 360° views, a prestigious atmosphere, and vibrant modern American cuisine, it's the perfect setting for celebrations, client dinners, and everything in between.

### SETTECENTO

Situated near Maguire Gardens and just across the street from U.S. Bank Tower, Settecento is Downtown LA's newest indoor-outdoor culinary experience. Curated by the minds behind acclaimed LA restaurants La Boheme and 1212 Santa Monica, Settecento will serve traditional Italian recipes and handmade pasta, wines, and cocktails.