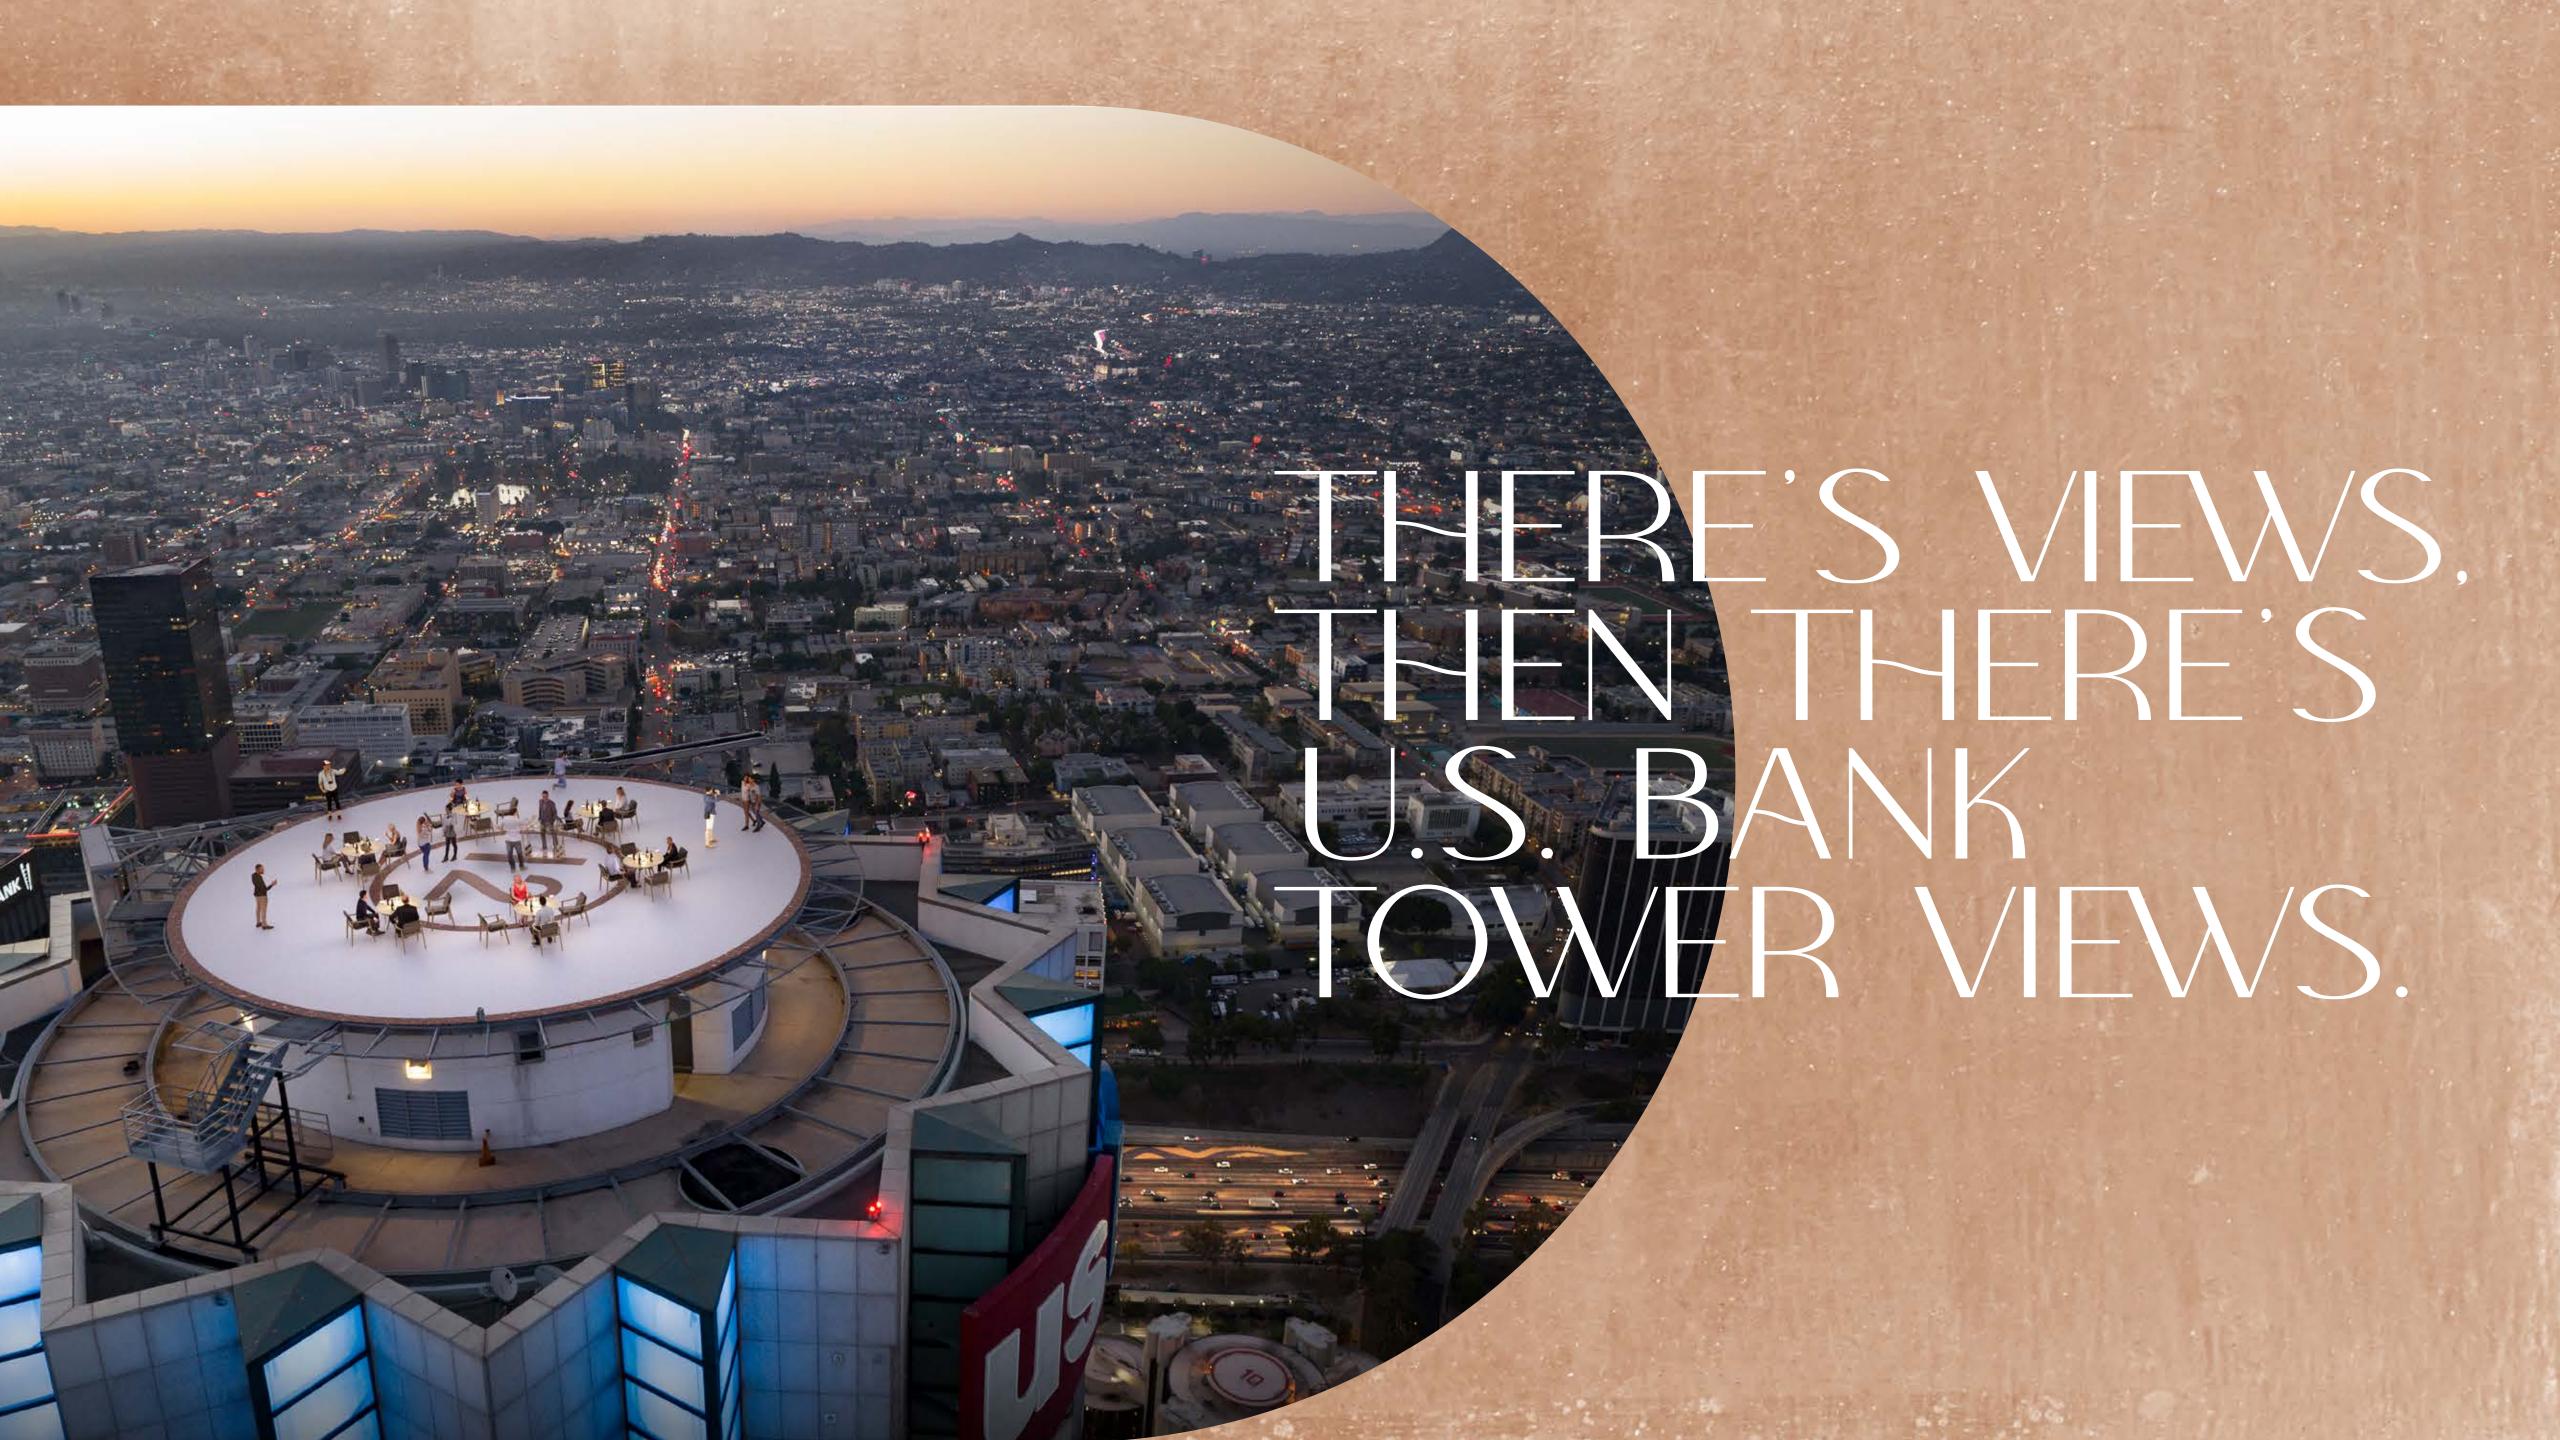

# UNOBSTRUCTED. UNSURPASSED.

U.S. Bank Tower offers the best views in Los Angeles. Standing above all in Downtown LA, the tower's purposeful design delivers panoramas in every direction and offers opportunities for private outdoor space.

## A SKY-HIGH RETREAT ON THE 54<sup>TH</sup> FLOOR.

### A FLOOR WITH VIEWS SO SPECTACULAR, WE HAD TO SHARE IT.

An unprecedented extension of your workspace, The Vista is a 15,000-square-foot boutique destination that marries form and function to create the ideal atmosphere for work and leisure.