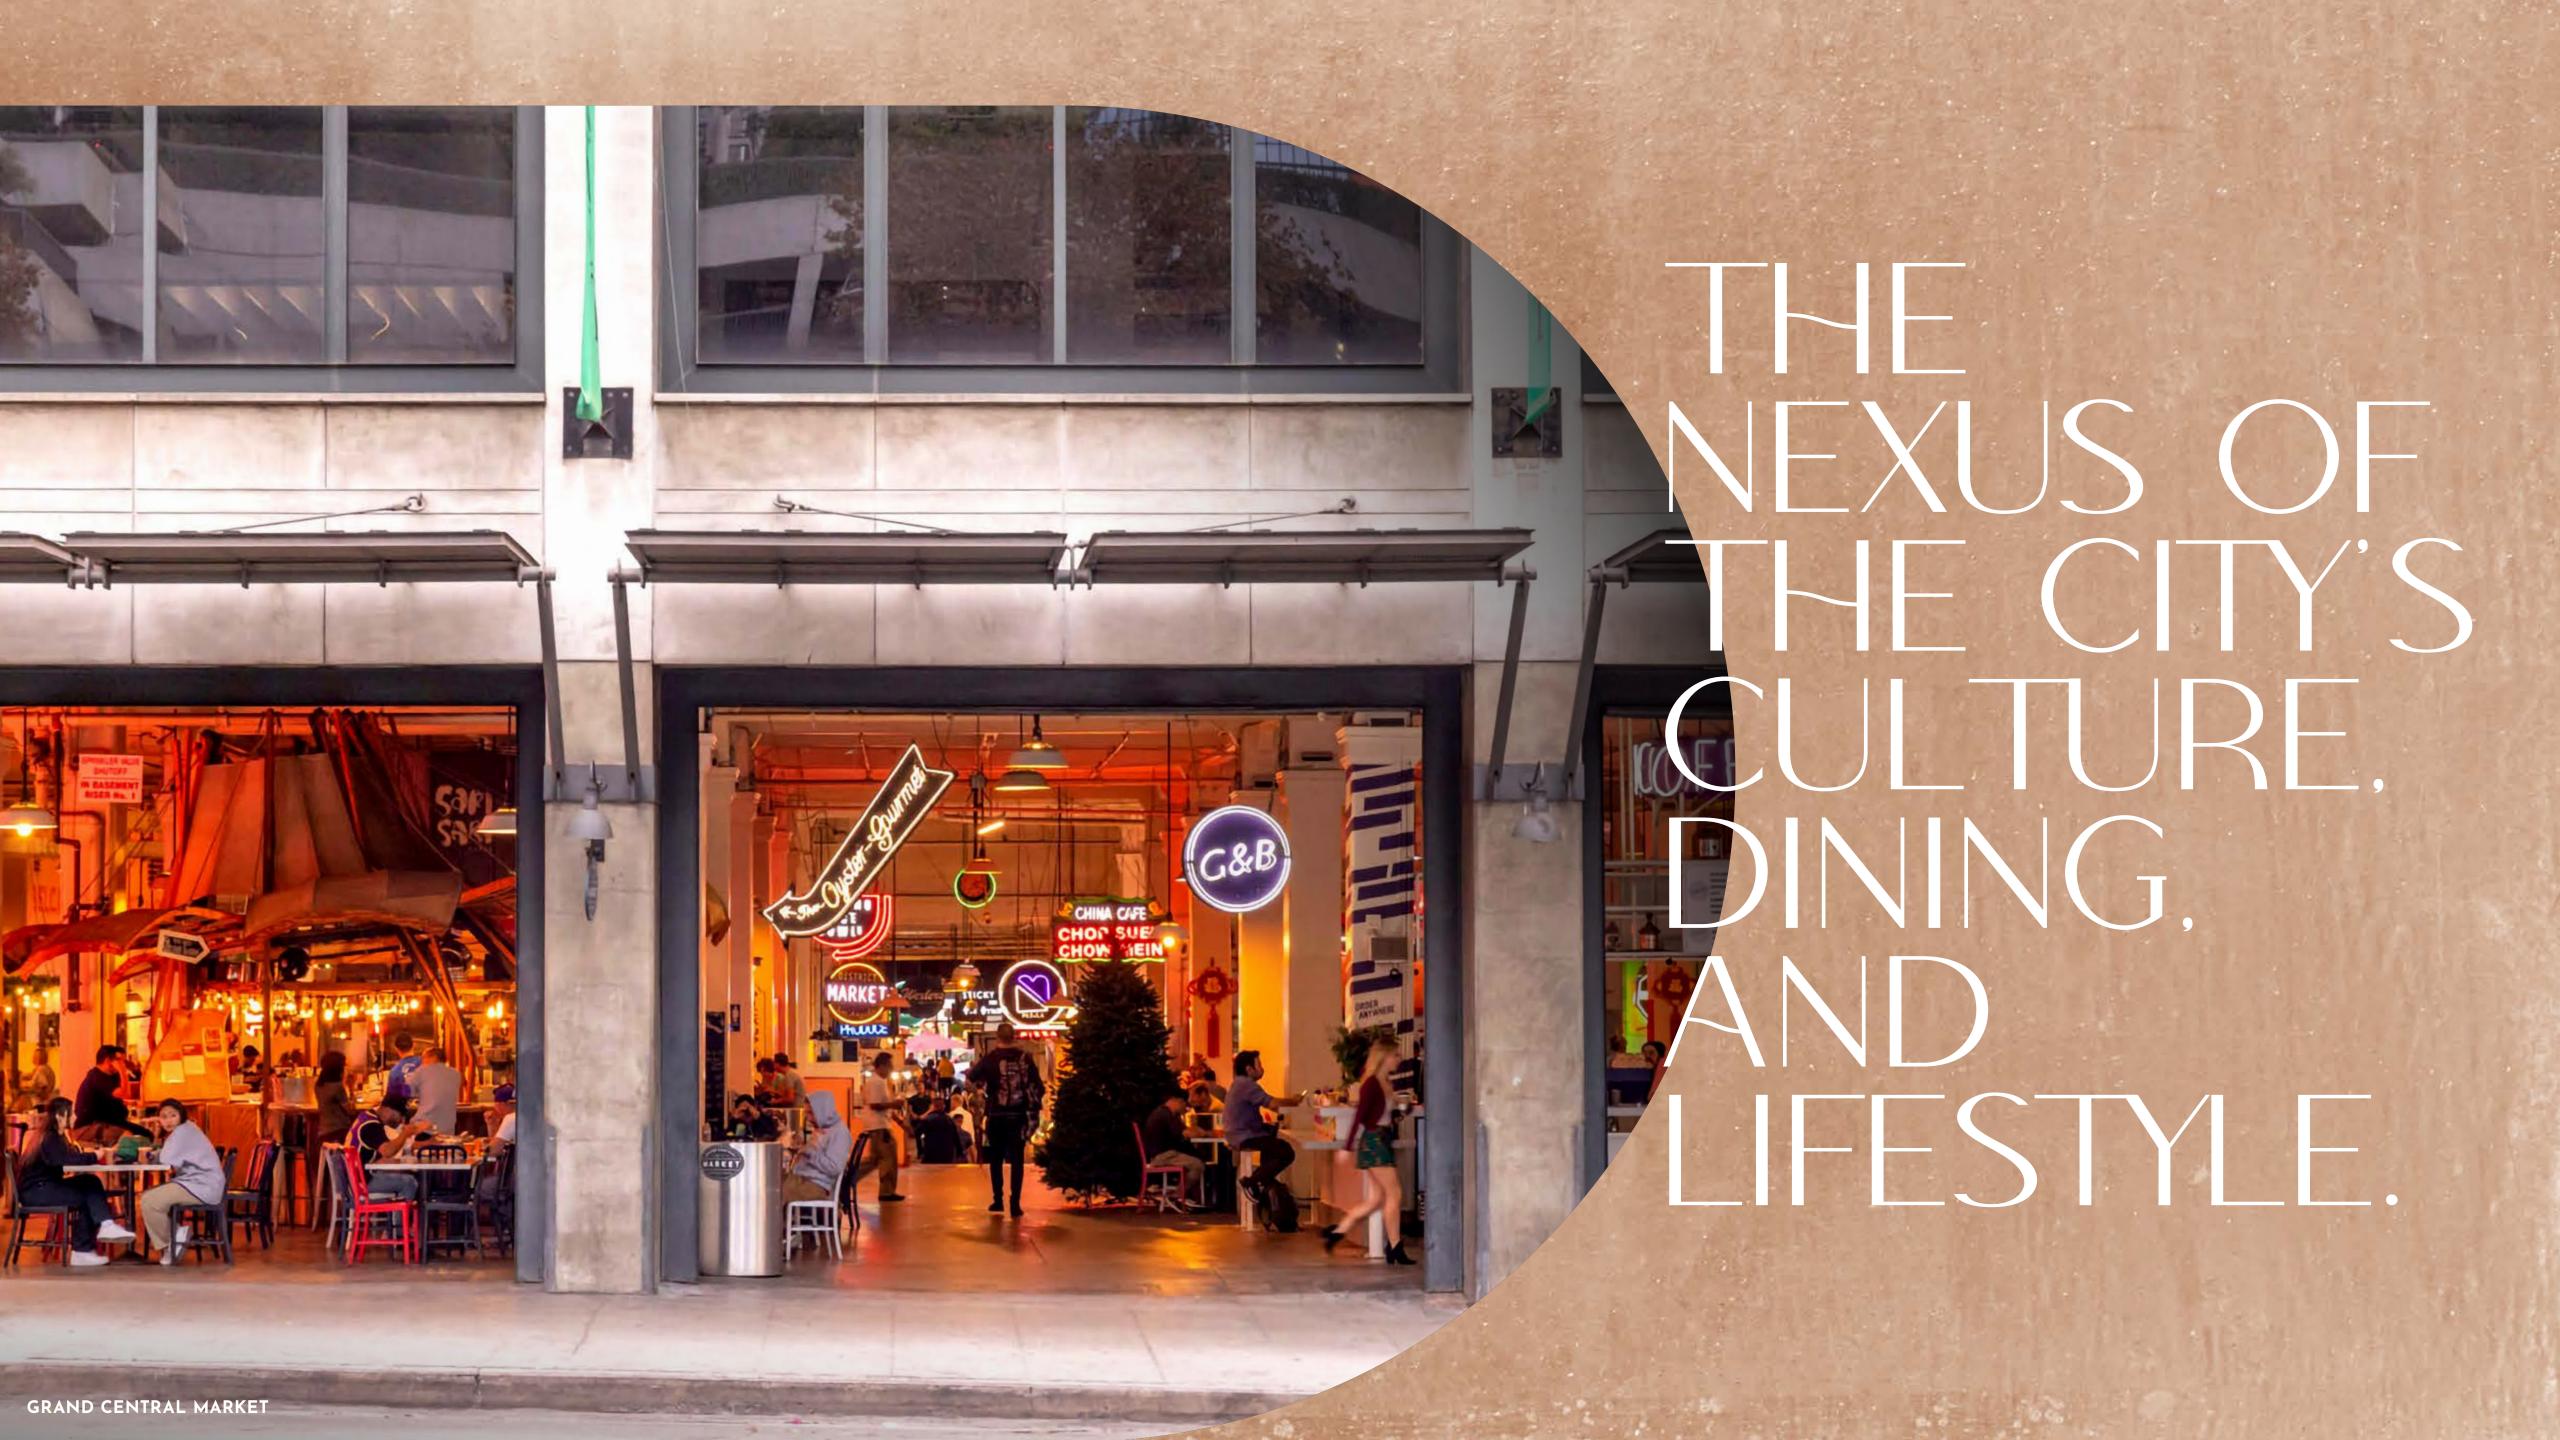

# DINING FOR ANY AND EVERY OCCASION.

Enjoy a full spectrum of dining options, from grab-and-go snacks and pastries in the lobby and food trucks just outside your door, all the way up to cocktails and high-end culinary experiences in the penthouse.

### FOOD OPTIONS INCLUDE:

- 71Above penthouse dining
- The Vista café
- Batavia Coffee Bar
- Lobby café and juice bar
- Grab-and-go dining options & food trucks
- Settecento, high-end, authentic Italian restaurant