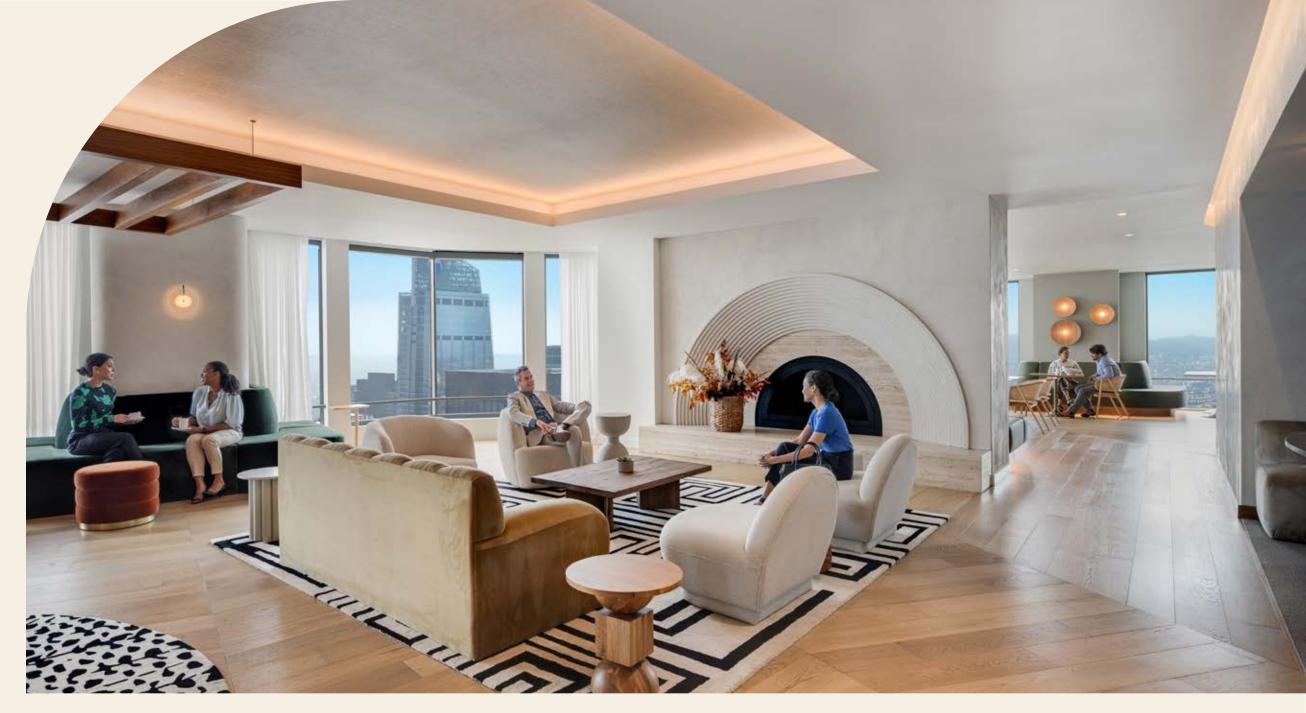

# FEEL RIGHT ATHOME.

A chic, nature-infused entrance experience, the lobby at U.S. Bank Tower is a place to congregate, connect, celebrate, and do it all in a setting that never fails to inspire.

#### FEATURING:

- Breakfast café and bar
- Meeting and greeting spaces
- Cabana seating
- Coffee and juice bar
- Cocktail bar
- Co-working areas designed for productivity