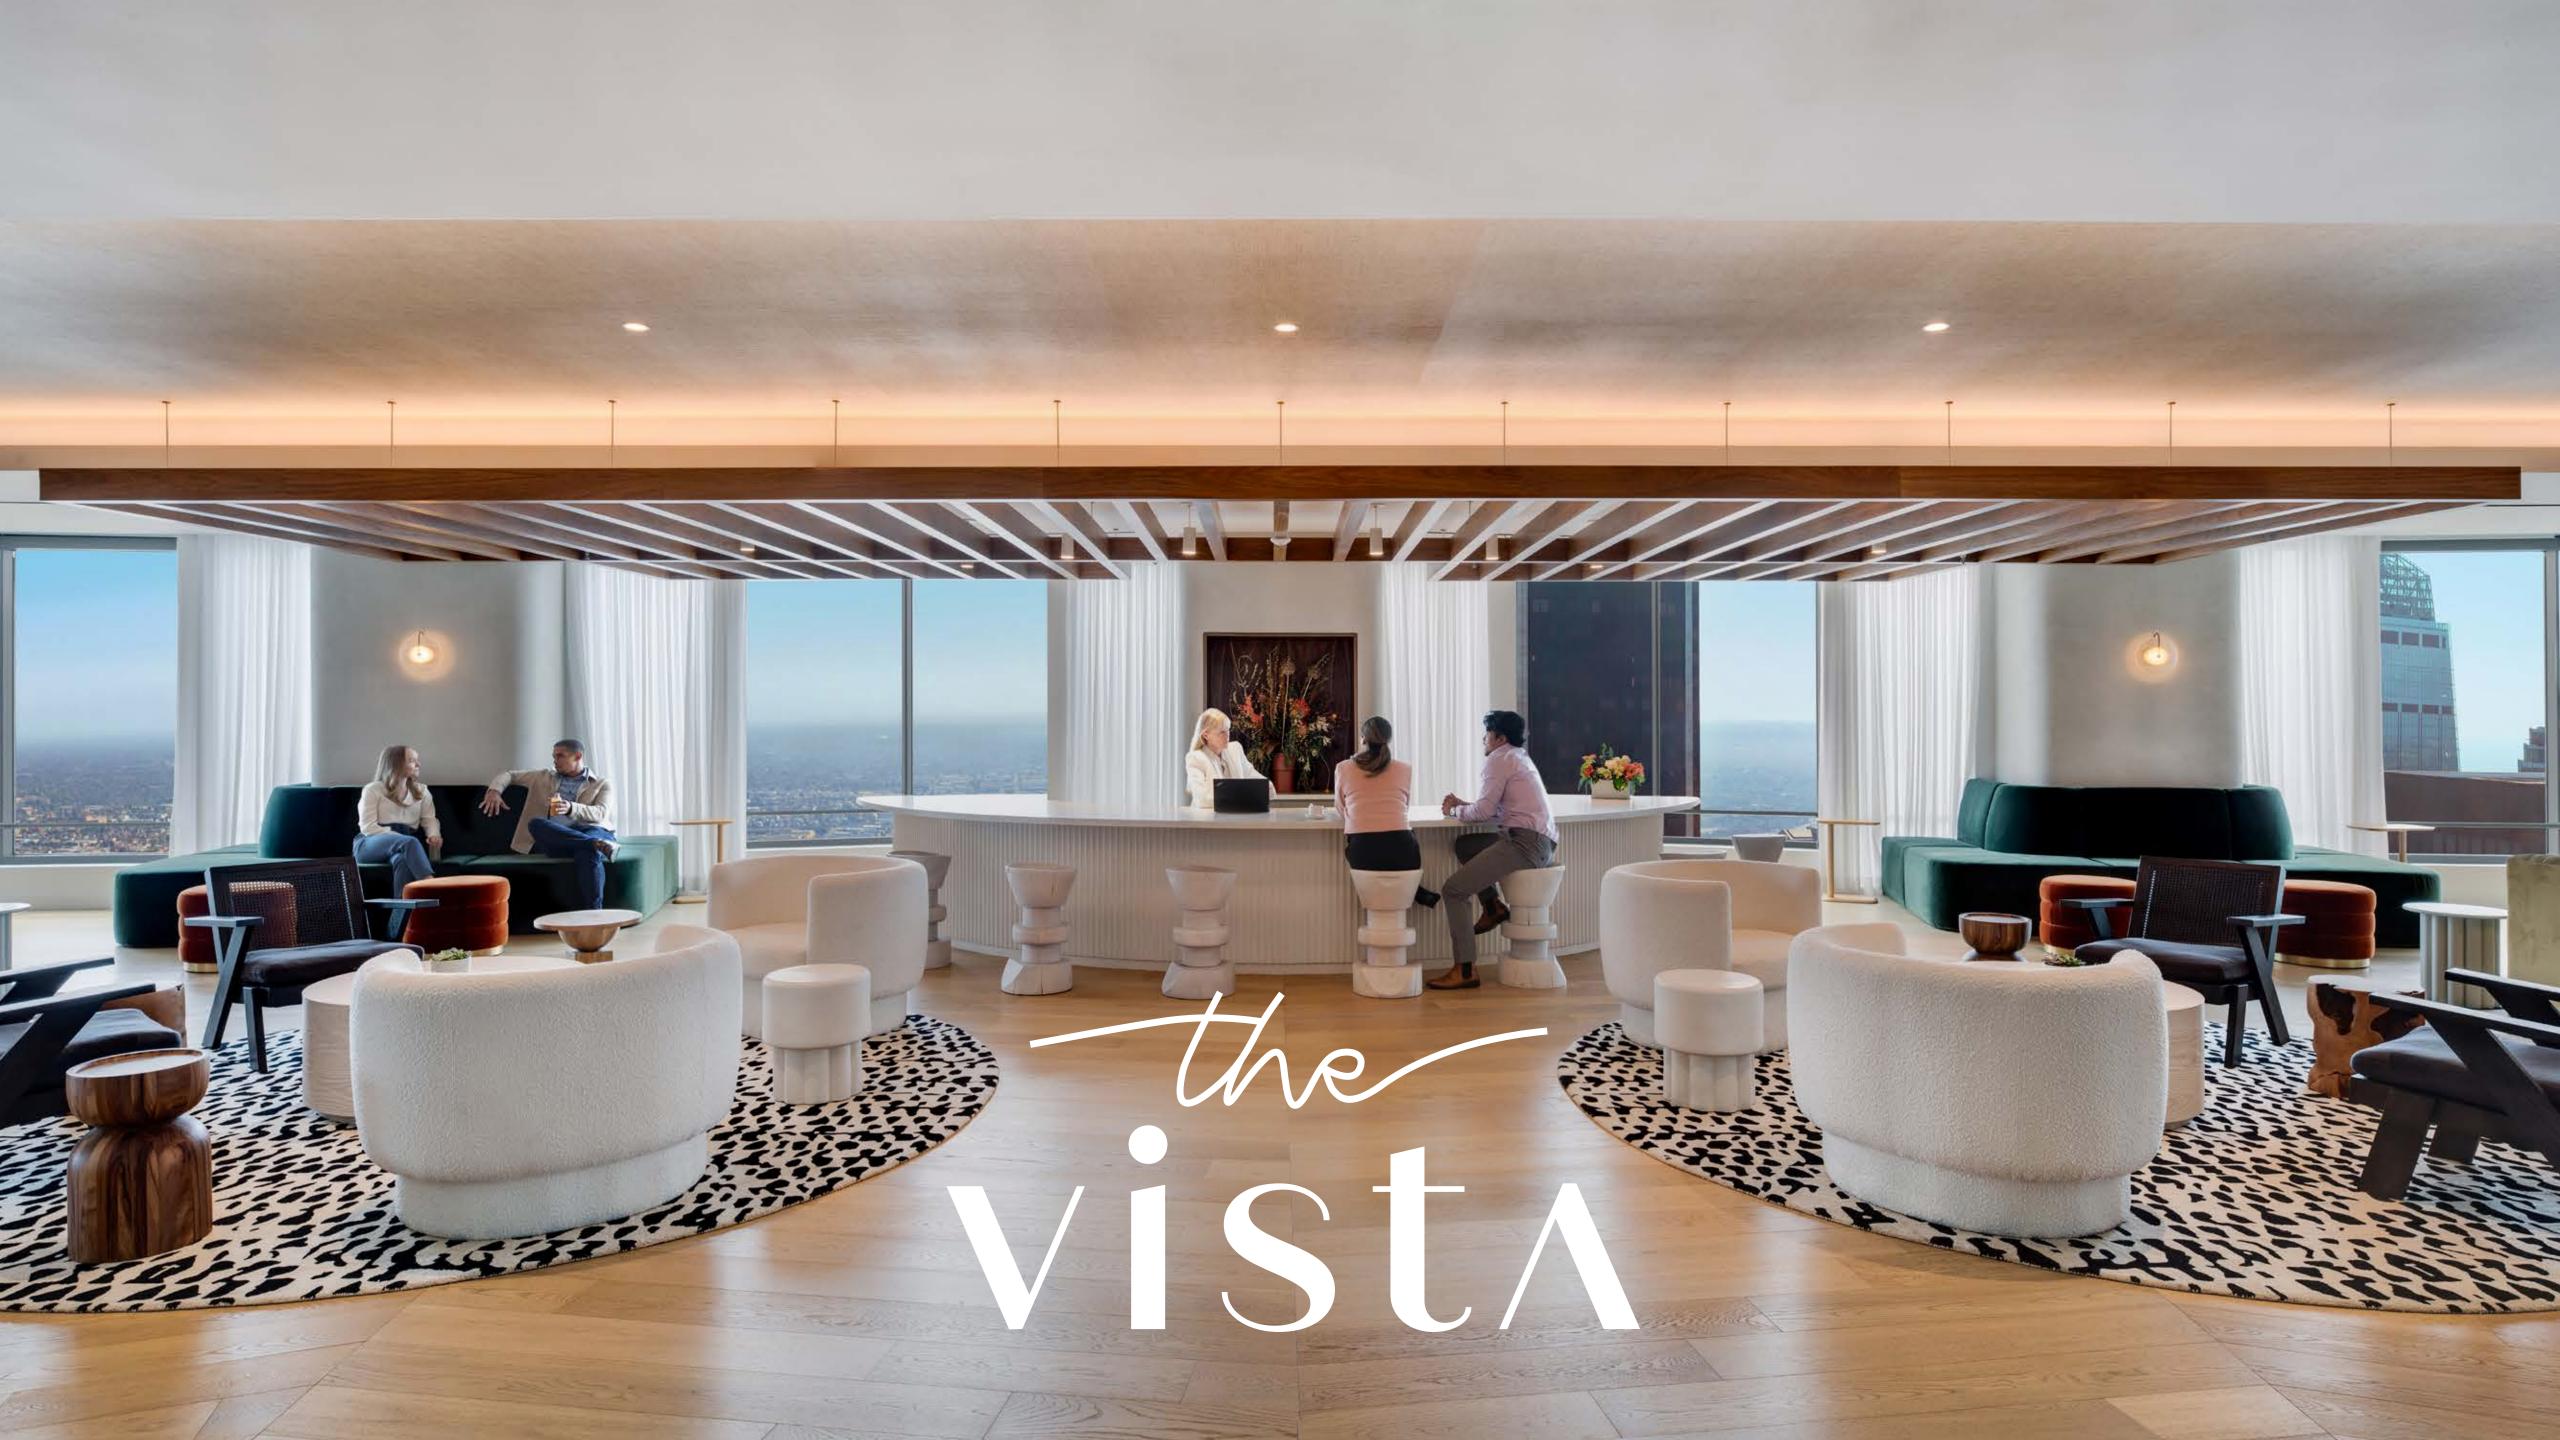

## A SKY-HIGH RETREAT ON THE 54<sup>TH</sup> FLOOR.

### A FLOOR WITH VIEWS SO SPECTACULAR, WE HAD TO SHARE IT.

An unprecedented extension of your workspace, The Vista is a 15,000-square-foot boutique destination that marries form and function to create the ideal atmosphere for work and leisure.

- Event & Conferencing Spaces
- Flexible Co-working Areas
- Meeting & Pitch Rooms
- Curated F&B Options
- Spectacular Views
- Lounge Areas
- Wellness Room