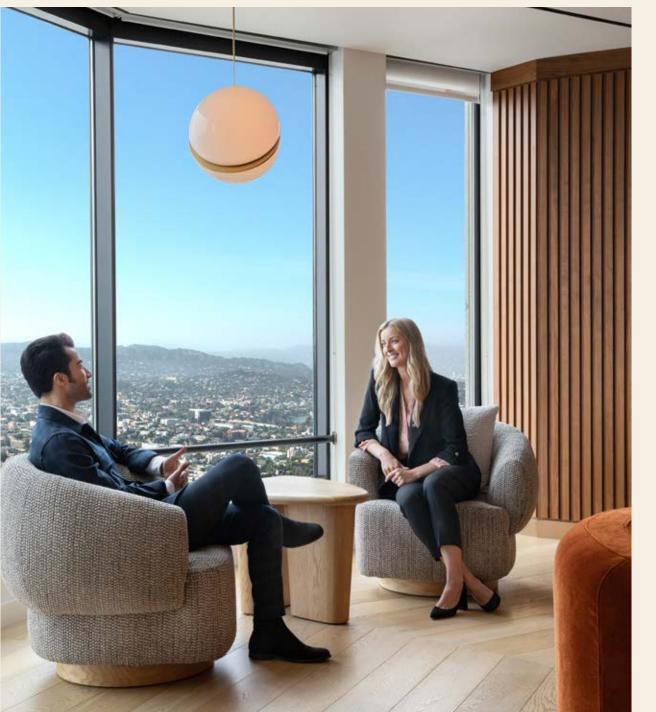

## A SKY-HIGH RETREAT ON THE 54<sup>TH</sup> FLOOR.

### A FLOOR WITH VIEWS SO SPECTACULAR, WE HAD TO SHARE IT.

An unprecedented extension of your workspace, The Vista is a 15,000-square-foot boutique destination that marries form and function to create the ideal atmosphere for work and leisure.

### ON-SITE HOSPITALITY AMBASSADOR

Whatever you're using The Vista for — presentations, celebrations, or simple relaxation — our on-site concierge is standing at the ready. From AV setup to event coordination, we'll handle the details, so you can focus on the big picture.